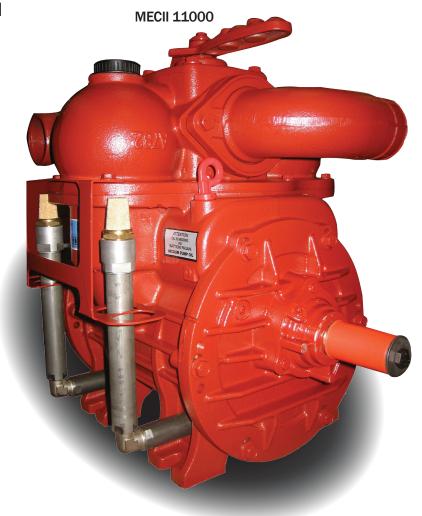

## MECII Series By Challenger

MECII 11000 - 394 CFM @1500 RPM FOR MAX AIRFLOW

MECII 9000 - 320 CFM @1500 RPM FOR MAX AIRFLOW

- COMMERCIAL DUTY
- BALLAST PORT COOLED
- CONTINUOUS DUTY AT 18" HG
- CRASH PROTECTION
- AUTOMATIC LUBRICATION
- BUILT-IN OIL RESERVOIR
- THERMO TAPE
- VANE INSPECTION PORT
- BUILT-IN MANIFOLD FOR PRESSURE RELIEF