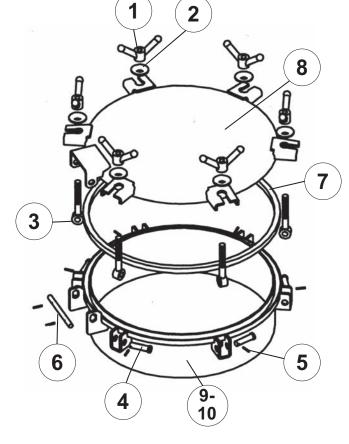

## 21" MANWAY (6 WING NUT) SPEC

| #  | PART#        | DESCRIPTION                            |  |
|----|--------------|----------------------------------------|--|
|    |              | REPLACEMENT PARTS                      |  |
| Т  | 1010-0001    | 5/8" ZINC PLATED WING NUT (2LBS)       |  |
| 2  | 1010-0003    | ZINC WASHER (.188LBS)                  |  |
| 3  | 1021-0000-B  | 5/8" X 5" ZINC PLATED EYEBOLT (.80LBS) |  |
| 4  | 1021-0000-P  | ZINC PLATED CLEVIS PIN (.19LBS)        |  |
| 5  | 1021-0000-R  | ZINC PLATED ROLL PIN (.06LBS)          |  |
| 6  | 1021-0000-HP | HINGE PIN (.44LBS)                     |  |
| 7  | 1010-0009    | GASKET FOR 21" MANWAY                  |  |
| 8  | 1010-0200    | 21" MANWAY LID ASSEMBLY                |  |
| 9  | 1010-0207    | 21" MANWAY BASE ASSY W/6" X 1/4" NECK  |  |
| 10 | 1010-0213    | 21" MANWAY BASE ASSY W/12" X 1/4" NECK |  |