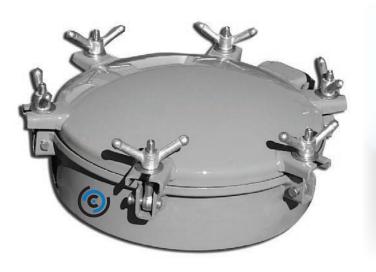

## 21" MANWAY (6 WING NUT)

- GASKET IN THE NECK DESIGN
- STANDARD NECK LENGTHS OF **6 OR 12 INCHES**
- 1/4" STEEL CONSTRUCTION
- WELDABLE BASE IS 21.25" O.D.

| PART#     | DESCRIPTION                                     | LxWxH      | WEIGHT |
|-----------|-------------------------------------------------|------------|--------|
| 1010-0020 | 21" MANWAY WITH 6" X 1/4" NECK, 6 WING NUT LID  | 27x27x10.5 | 95LBS  |
| 1010-0021 | 21" MANWAY WITH 12" X 1/4" NECK, 6 WING NUT LID | 27x27x16.5 | II3LBS |