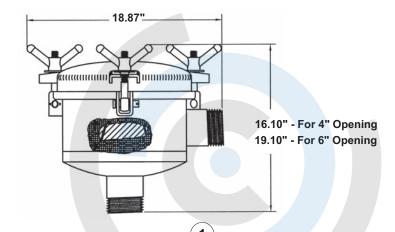

## FINAL FILTERS

| PART#     | DESCRIPTION                                      | LxWxH        | WEIGHT |
|-----------|--------------------------------------------------|--------------|--------|
|           |                                                  |              |        |
| 1007-0005 | FINAL FILTER WITH 4" OPENINGS, (700 CFM)         | 19 x 19 x 19 | 50LBS  |
| 1007-0004 | FINAL FILTER WITH 4" THREADED NIPPLES, (700 CFM) | 19 x 19 x 16 | 55LBS  |
| 1007-0008 | FINAL FILTER WITH 6" OPENINGS, (700 CFM)         | 19 x 19 x 16 | 50LBS  |
| 1007-0007 | FINAL FILTER WITH 6" THREADED NIPPLES, (700 CFM) | 19 x 19 x 19 | 58LBS  |