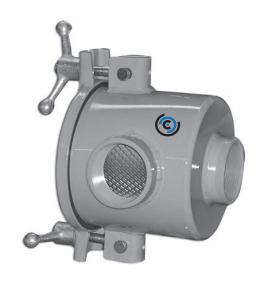

## FINAL FILTERS

| PART#     | DESCRIPTION                                      | LxWxH        | WEIGHT |
|-----------|--------------------------------------------------|--------------|--------|
|           |                                                  |              |        |
| 1007-0005 | FINAL FILTER WITH 4" OPENINGS, (700 CFM)         | 19 x 19 x 19 | 50LBS  |
| 1007-0004 | FINAL FILTER WITH 4" THREADED NIPPLES, (700 CFM) | 19 x 19 x 16 | 55LBS  |
| 1007-0008 | FINAL FILTER WITH 6" OPENINGS, (700 CFM)         | 19 x 19 x 16 | 50LBS  |
| 1007-0007 | FINAL FILTER WITH 6" THREADED NIPPLES, (700 CFM) | 19 x 19 x 19 | 58LBS  |