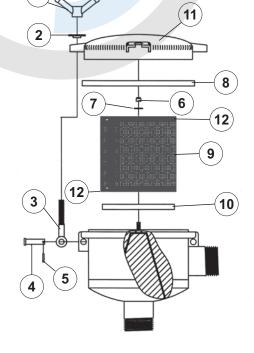

| #  | PART#       | DESCRIPTION                            |  |  |
|----|-------------|----------------------------------------|--|--|
|    |             | REPLACEMENT PARTS                      |  |  |
| T  | 1010-0001   | 5/8" ZINC PLATED WING NUT (2LBS)       |  |  |
| 2  | 1010-0003   | ZINC WASHER (.188LBS)                  |  |  |
| 3  | 1021-0000-B | 5/8" X 5" ZINC PLATED EYEBOLT (.80LBS) |  |  |
| 4  | 1021-0000-P | ZINC PLATED CLEVIS PIN (.19LBS)        |  |  |
| 5  | 1021-0000-R | ZINC PLATED ROLL PIN (.06LBS)          |  |  |
| 6  | 1000-0102   | 3/8" LOCKNUT                           |  |  |
| 7  | 1000-0110   | 3/8" FLAT WASHER                       |  |  |
| 8  | 1019-0009   | GASKET FOR FINAL FILTER                |  |  |
| 9  | 1007-0100   | ELEMENT REPLACEMENT FOR FINAL          |  |  |
|    |             | FILTER (INCLUDES ELEMENT, SS           |  |  |
|    |             | SCREEN, CLAMPS, & GASKET)              |  |  |
| 10 | 1007-0050   | GASKET FOR FILTER ELEMENT              |  |  |
| Ш  | 1021-1200   | I2" LID ASSEMBLY                       |  |  |
| 12 | 1007-0040   | CLAMP FOR ELEMENT (REQUIRES 2)         |  |  |