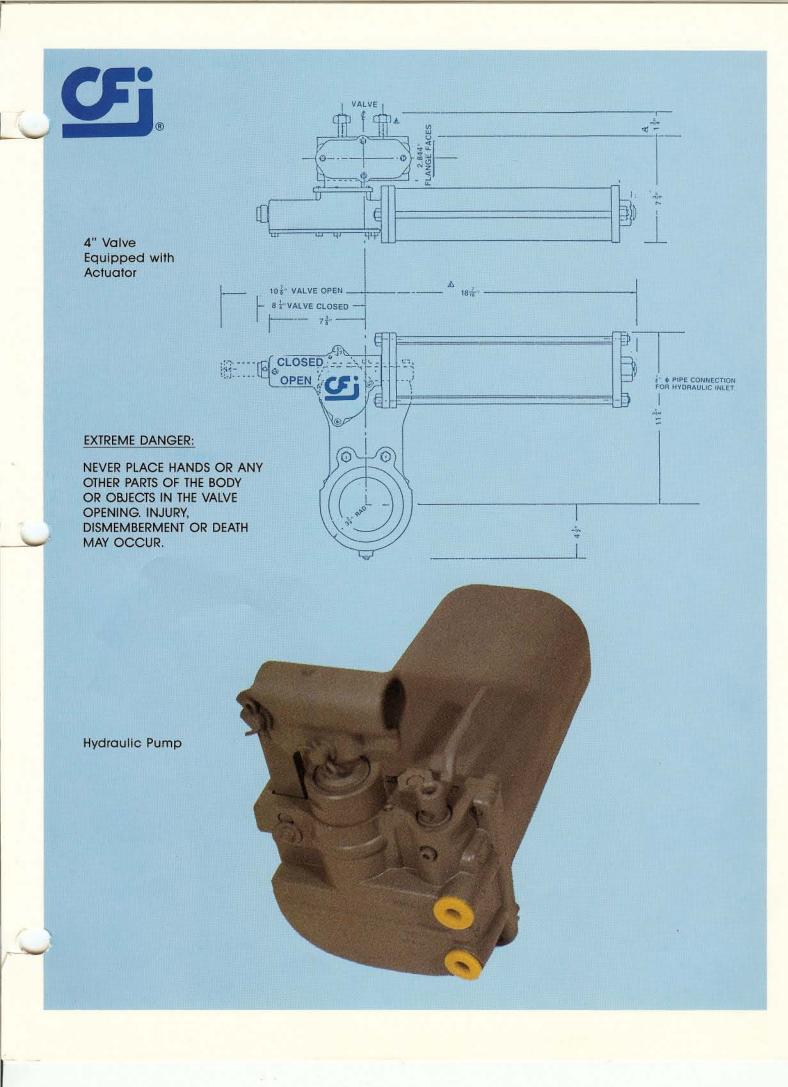

## Available in:

Manual Self-Closing or Hydraulic Self-Closing Actuator

Hydraulic Pump Required in **Either Case** 

- \* Hydraulic Opening
- Spring Loaded Closure
- 1500 PSI to Open
- \* Emergency Closure can be activated when necessary
- . Remote Closure by relieving Hydraulic Pressure
- \* Manual Self-Closing Actuator can be Pressure Loaded to the Self-Closing position and allows manual operation with hand lever