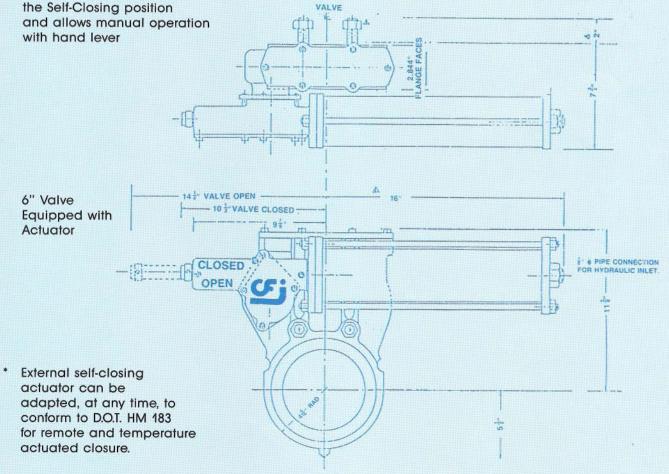

## Available in:

Manual Self-Closing or Hydraulic Self-Closing Actuator

Hydraulic Pump Required in **Either Case** 

- \* Hydraulic Opening
- Spring Loaded Closure
- 1500 PSI to Open
- \* Emergency Closure can be activated when necessary
- . Remote Closure by relieving Hydraulic Pressure
- \* Manual Self-Closing Actuator can be Pressure Loaded to the Self-Closing position and allows manual operation with hand lever