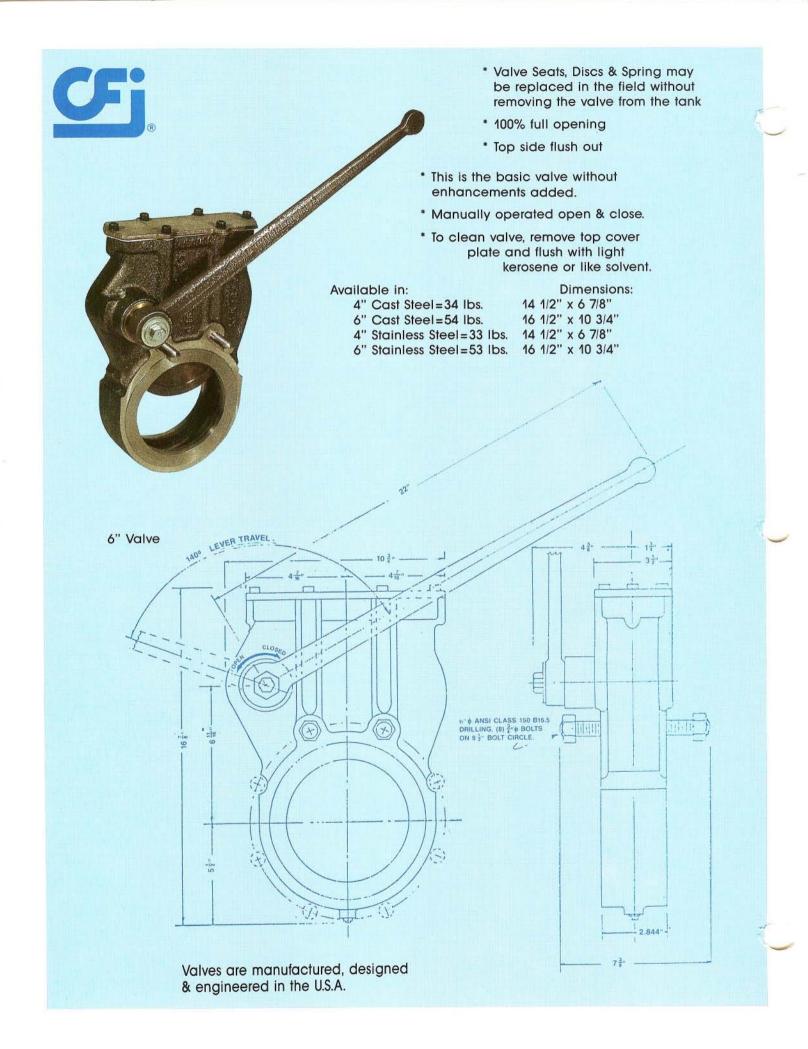

## LIGHT WEIGHT GATE VALVES

DISTRIBUTED BY:

ENGINEERED TO WITHSTAND THE TOUGHEST CONDITIONS IN THE PRESSURE/VACUUM TANK TRUCK INDUSTRY

U.S. Patent #4,640,302

**CFI** Valve Specialties

631 Camelia Street (415) 525-1700