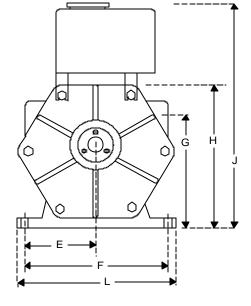

## **DIMENSIONAL SPECIFICATIONS**

## Inches

906 West Hamilton Avenue Sherrill, New York 13461

Phone: 800-367-0972 Fax: 315-363-0193

Visit us on the world wide web at: www.westmoorltd.com

| А | 8.0   |  |  |
|---|-------|--|--|
| В | 10.0  |  |  |
| С | 2.25  |  |  |
| D | 4.36  |  |  |
| Е | 3.125 |  |  |
| F | 6.25  |  |  |
| G | 5.25  |  |  |
| Н | 7.5   |  |  |
| J | 11.0  |  |  |
| к | .75   |  |  |
| L | 7.0   |  |  |
| М | 5.0   |  |  |