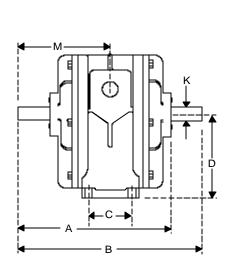

## **DIMENSIONAL SPECIFICATIONS**

## Inches

906 West Hamilton Avenue Sherrill, New York 13461

Phone: 800-367-0972 Fax: 315-363-0193

Visit us on the world wide web at: www.westmoorltd.com

| А | 8.0   |  |  |
|---|-------|--|--|
| В | 10.0  |  |  |
| С | 2.25  |  |  |
| D | 4.36  |  |  |
| Е | 3.125 |  |  |
| F | 6.25  |  |  |
| G | 5.25  |  |  |
| Н | 7.5   |  |  |
| J | 11.0  |  |  |
| к | .75   |  |  |
| L | 7.0   |  |  |
| М | 5.0   |  |  |