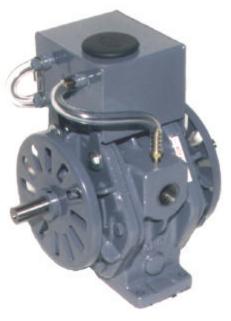

Vapor Oil Vacuum Pump

- \* Versatile Shaft Designs Clockwise, Counter Clockwise or Double Shaft to fit any installation need.
- \* Automatic Oiling System Conde Wick automatic oilers require no adjustment or maintenance. Simply add oil.
- \* Provides Pulse Free Air For Vacuum In Harsh Or Wet Environment
- \* Available In A Variety Of Pump/Motor Packages To Tailor Your Air Flow Needs With Horsepower Requirements
- \* Units Complete With Relief Valve, Check Valve And Oil Catch Muffler
- Ideal For Vacuum Applications Up To 20" Hg Continuous Operation, Or Up To 24" Hg Intermittent
- \* No maintenance Sealed Bearings.
- \* Conde Quality Construction

## **TECHNICAL SPECIFICATIONS**

- \* MAXIMUM AIR FLOW (Vac.) 20 Cubic Feet per minute @ free air
- \* SPEED RANGE 1100 RPM TO 1750 RPM
- \* LUBRICATION Conde Wick Automatic

- \* MAXIMUM VACUUM 24" Hg (.90 bar) intermittent
- \* MAXIMUM PRESSURE 15 PSI intermittent 10 PSI continuous
- \* WEIGHT 38 lbs.

\* **PORT SIZE** 3/4"

\* SHAFT DIAMETER 3/4"