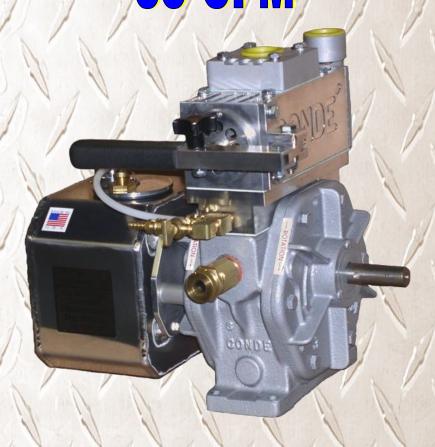

## ProVac 3 Vacuum Pump 35 CFM MADE IN

- \* O-Ring Seals
  - Prevents any oil leakage and eliminates oil mess.
- \* Automatic Oiling
  - Conde Automatic oilers require no adjustment. Simply add oil.
- \* Available in Vacuum only or Vacuum / Pressure
  - Vacuum / Pressure models include built in check valve to hold tank vacuum, and vacuum relief valve mounted on pump.
- \* Sealed Bearings Require NO MAINTENANCE.
- \* End Thrust Protection To Prevent End Plate to Rotor Wear.
- \* ONE YEAR WARRANTY!