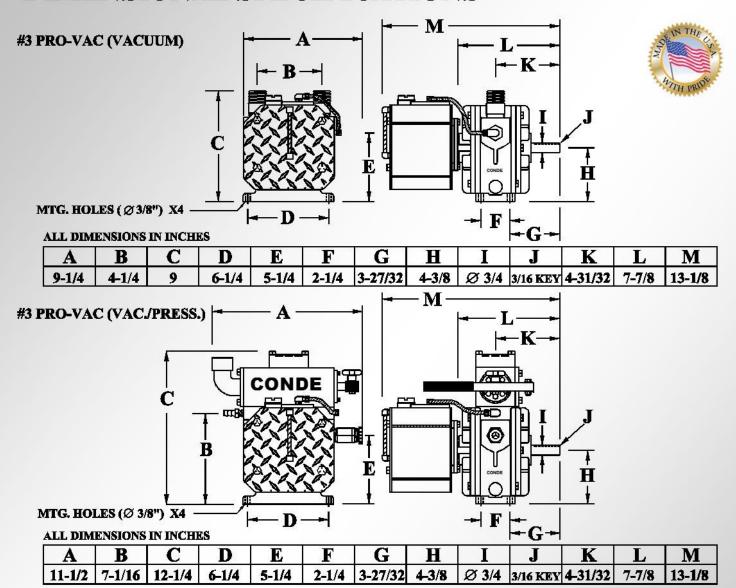

## ProVac 3 Vacuum Pump 35 CFM MADE IN





- \* O-Ring Seals
  - Prevents any oil leakage and eliminates oil mess.
- \* Automatic Oiling
  - Conde Automatic oilers require no adjustment. Simply add oil.
- \* Available in Vacuum only or Vacuum / Pressure
  - Vacuum / Pressure models include built in check valve to hold tank vacuum, and vacuum relief valve mounted on pump.
- \* Sealed Bearings Require NO MAINTENANCE.
- \* End Thrust Protection To Prevent End Plate to Rotor Wear.
- \* ONE YEAR WARRANTY!



## **DIMENSIONAL SPECIFICATIONS**



## PERFORMANCE DATA

| PUMP<br>RPM   | DISPLACEMENT<br>CFM | SCFM @ VACUUM |    |    |    |    |
|---------------|---------------------|---------------|----|----|----|----|
|               |                     | 5             | 10 | 15 | 18 | 20 |
| 1725          | 35                  | 26            | 22 | 17 | 14 | 12 |
| 15 <b>0</b> 0 | 30                  | 23            | 19 | 14 | 12 | 10 |
| 1 <b>20</b> 0 | 24                  | 18            | 15 | 12 | 10 | 8  |

MAX. VACUUM 27" HG INTERM.
20" HG CONT.

LUBRICATION CONDE AUTOMATIC
CONNECTION 1" - 1.5 NPT
SHAFT DIA. 3/4"

WEIGHT 38 LBS (VACUUM)

WESTMOOR LTD.

906 WEST HAMILTON AVE
SHERRILL, NY 13461

PHONE: 800-367-0972 WWW.WESTMOORLTD.COM

53 LBS (VAC./PRESS.)