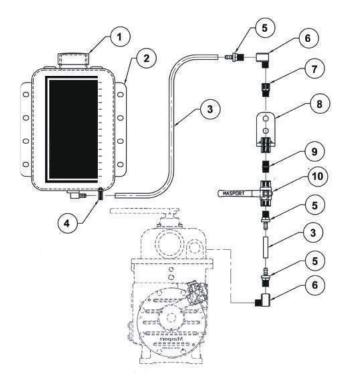

### **Exploded View**

| No. | Description     | Code  | Qty |
|-----|-----------------|-------|-----|
| 1   | Tank Cap        | 36002 | 1   |
| 2   | Lubricator Tank | 36001 | 1   |
| 3   | Hose 1/4"       | 24299 | 2   |
| 4   | Hose Clamp      | 24310 | 1   |
| 5   | Pushlock 1/4"   | 27001 | 3   |
| 6   | Elbow 1/4"      | 27002 | 2   |
| 7   | Flow Restrictor | 27032 | 1   |
| 8   | Bracket         | 33461 | 1   |
| 9   | Nipple 1/4"     | 30000 | 1   |
| 10  | Ball Valve      | 25154 | 1   |