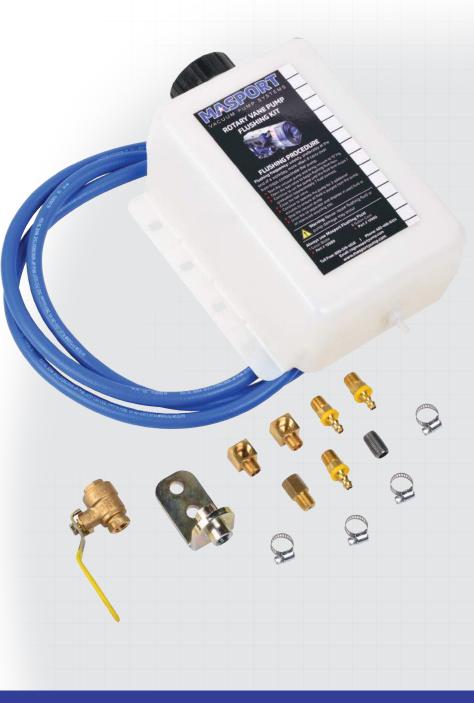

### Flushing Kit For All Pumps

**The Masport Flushing Kit has been** specifically designed by Masport for the maintenace of all Masport Pumps.

The Masport Flushing Kit provides a simple solution to be able to perform regular flushing of your Masport Pump. Flushing the pump on a regular basis helps to extend the life of the pump and ultimately save you money in the long run.

### Masport quality and performance

- Extends pump life keep pumps clean and running for years
- Durable design UV resistance reservoir and heavy duty fittings
- Easy to install fittings provided for quick installation on all Masport pumps
- User friendly detailed operating instructions on every flushing reservoir
- Steel and PVC reservoirs available
- Flushing Fluid specially formulated for Masport Pumps available
- I Gallon Flushing Fluid Bottles Part # 13989
- 6 Gallon Flushing Fluid Cases Part # 13990

## Flushing Kit

# Flushing Kit