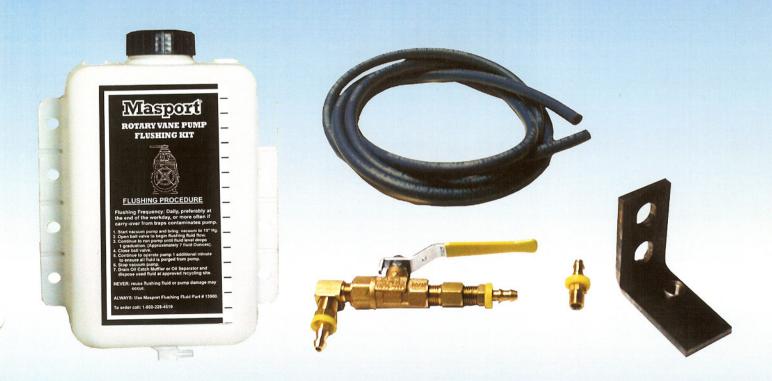

## VANE PUMP FLUSHING KIT

FOR MASPORT PUMP MODELS H75-HXL400W Keeps rotary vane pumps clean and running for years.

- Extends pump life: Makes daily pump cleaning as easy as one, two, three.
- Simple to use: 1) Open ball valve. 2) Allow 7 oz. of cleaner to run through pump. 3) Close ball valve.
- Effective: Specifically designed by Masport for the maintenance of Masport pumps.
- Easy to install: Fittings are provided for quick installation on all Masport Pumps.
- User friendly: Detailed flushing instructions label on every flushing fluid container.
- Durable: UV resistant PVC flushing fluid container and heavy duty fittings ensure long life.
  - \* Photo does not show complete assembly. For detailed parts list review reverse side.

## Flushing Kit for Masport Vacuum Pumps (part #13027)

| Cap Lubricator Tank             | 36002                                                                                                                                          | 1                                                                                                                                                                                                                                                                                                                          |
|---------------------------------|------------------------------------------------------------------------------------------------------------------------------------------------|----------------------------------------------------------------------------------------------------------------------------------------------------------------------------------------------------------------------------------------------------------------------------------------------------------------------------|
| <b>Lubricator Tank 4 Quarts</b> | 36001                                                                                                                                          | 1                                                                                                                                                                                                                                                                                                                          |
| Hose 1/4"                       | 24299                                                                                                                                          | 2                                                                                                                                                                                                                                                                                                                          |
| Hose Clamp                      | 24310                                                                                                                                          | 1                                                                                                                                                                                                                                                                                                                          |
| Pushlock 1/4" Brass             | 27001                                                                                                                                          | 3                                                                                                                                                                                                                                                                                                                          |
| Elbow 1/4" Brass                | 27002                                                                                                                                          | 2                                                                                                                                                                                                                                                                                                                          |
| Flow Restrictor                 | 27032                                                                                                                                          | 1                                                                                                                                                                                                                                                                                                                          |
| Bracket Flushing Kit            | 33461                                                                                                                                          | 1                                                                                                                                                                                                                                                                                                                          |
| Nipple 1/4"                     | 30000                                                                                                                                          | 1                                                                                                                                                                                                                                                                                                                          |
| Ball Valve                      | 25154                                                                                                                                          | 1                                                                                                                                                                                                                                                                                                                          |
| Label                           | 39013                                                                                                                                          | 1                                                                                                                                                                                                                                                                                                                          |
|                                 | Lubricator Tank 4 Quarts Hose 1/4" Hose Clamp Pushlock 1/4" Brass Elbow 1/4" Brass Flow Restrictor Bracket Flushing Kit Nipple 1/4" Ball Valve | Lubricator Tank 4 Quarts       36001         Hose 1/4"       24299         Hose Clamp       24310         Pushlock 1/4" Brass       27001         Elbow 1/4" Brass       27002         Flow Restrictor       27032         Bracket Flushing Kit       33461         Nipple 1/4"       30000         Ball Valve       25154 |