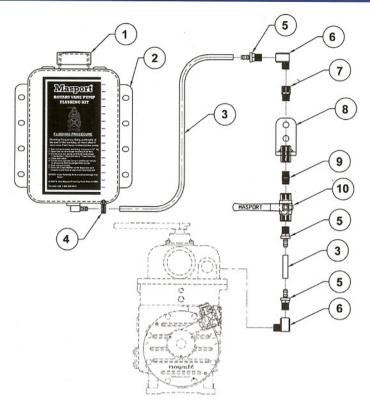

## Flushing Kit for Masport Vacuum Pumps (part #13027)

| Cap Lubricator Tank             | 36002                                                                                                                                          | 1                                                                                                                                                                                                                                                                                                                          |
|---------------------------------|------------------------------------------------------------------------------------------------------------------------------------------------|----------------------------------------------------------------------------------------------------------------------------------------------------------------------------------------------------------------------------------------------------------------------------------------------------------------------------|
| <b>Lubricator Tank 4 Quarts</b> | 36001                                                                                                                                          | 1                                                                                                                                                                                                                                                                                                                          |
| Hose 1/4"                       | 24299                                                                                                                                          | 2                                                                                                                                                                                                                                                                                                                          |
| Hose Clamp                      | 24310                                                                                                                                          | 1                                                                                                                                                                                                                                                                                                                          |
| Pushlock 1/4" Brass             | 27001                                                                                                                                          | 3                                                                                                                                                                                                                                                                                                                          |
| Elbow 1/4" Brass                | 27002                                                                                                                                          | 2                                                                                                                                                                                                                                                                                                                          |
| Flow Restrictor                 | 27032                                                                                                                                          | 1                                                                                                                                                                                                                                                                                                                          |
| Bracket Flushing Kit            | 33461                                                                                                                                          | 1                                                                                                                                                                                                                                                                                                                          |
| Nipple 1/4"                     | 30000                                                                                                                                          | 1                                                                                                                                                                                                                                                                                                                          |
| Ball Valve                      | 25154                                                                                                                                          | 1                                                                                                                                                                                                                                                                                                                          |
| Label                           | 39013                                                                                                                                          | 1                                                                                                                                                                                                                                                                                                                          |
|                                 | Lubricator Tank 4 Quarts Hose 1/4" Hose Clamp Pushlock 1/4" Brass Elbow 1/4" Brass Flow Restrictor Bracket Flushing Kit Nipple 1/4" Ball Valve | Lubricator Tank 4 Quarts       36001         Hose 1/4"       24299         Hose Clamp       24310         Pushlock 1/4" Brass       27001         Elbow 1/4" Brass       27002         Flow Restrictor       27032         Bracket Flushing Kit       33461         Nipple 1/4"       30000         Ball Valve       25154 |

## **Flushing Procedure**

Flushing frequency: Weekly, preferably at the end of the work week, or anytime carry-over from traps contaminate the pump.

- 1) Start vacuum pump and bring vacuum to 15" Hg.
- 2) Open ball valve to begin flushing fluid flow.
- 3) Continue to run pump until fluid level drops 1 graduation (Approx. 7 fluid oz.)
- 4) Close ball valve.
- 5) Continue to operate pump 1 additional minute to ensure all fluid is purged from pump.
- 6) Stop vacuum pump.
- 7) Drain Oil Catch Muffler or Oil Separator and dispose used fluid at approved recycling site. Never reuse flushing fluid, or pump damage may occur. Always use Masport Flushing Fluid (part # 13990).