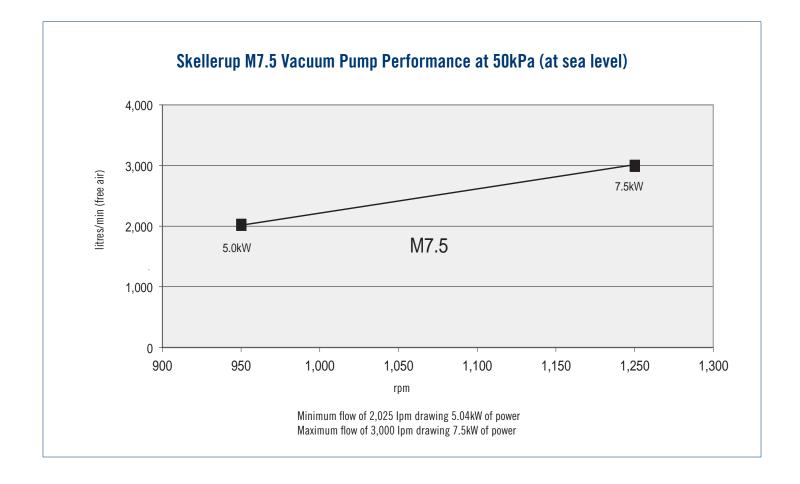

*Choosing a Skellerup M Series Vacuum Pump**



### **Skellerup M Series Vacuum Pump Features**



### **M1 Vacuum Pump Series**









### **M2 Vacuum Pump Series**









### **M3 Vacuum Pump Series**







## M3 Dripper









### **M4 Vacuum Pump Series**









### **M4 Vacuum Pump Additional Features**

#### Tangential Rotor Design

More efficient input to output energy ratio Reduced vane and cylinder wear for longer service life

#### End Thrust Protection

Prevents cylinder and end cover contact Prolongs service life

#### • 4 Ports (38mm or 50mm Thread Options)

Versatility of installation Vertical, horizontal or mixed plumbing

#### Solid Rotor

Limits vibration Sound dampening ability

#### Shaft

High tensile steel

### **M7.5 Vacuum Pump Series**







M7.5 Dripper





#### M7.5 Dripper









### **M8 Vacuum Pump Series**







#### Skellerup M8 Vacuum Pump Performance at 50kPa (at sea level) 7.6kW M8 litres/min (free air) 6.0kW rpm Minimum flow of 2,025 lpm drawing 6.0kW of power Maximum flow of 3,200 lpm drawing7.6kW of power





### **M8 Vacuum Pump Additional Features**

- Tangential Rotor Design More efficient input to output energy ratio Reduced vane and cylinder wear for a longer service life
- Fully Retained Rotor
- Heavy Duty Quality Bearings
   High performance
   Longer service life

- Solid Single Piece Rotor Limits vibration Sound dampening ability
- Robust Design
- Slow Speed



Customer Services 1-800-228-4510 cs@masportpump.com

www.masportpump.com

Masport Incorporated 6801 Cornhusker Highway Lincoln, NE 68507