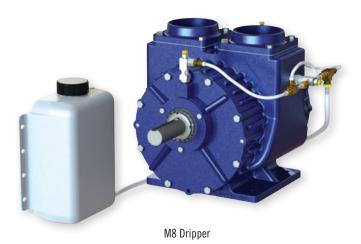

Series Vacuum Pump Features**



### **M1 Vacuum Pump Series**









### **M2 Vacuum Pump Series**









### **M3 Vacuum Pump Series**







## M3 Dripper









### **M4 Vacuum Pump Series**









### **M4 Vacuum Pump Additional Features**

#### Tangential Rotor Design

More efficient input to output energy ratio Reduced vane and cylinder wear for longer service life

#### End Thrust Protection

Prevents cylinder and end cover contact Prolongs service life

#### • 4 Ports (38mm or 50mm Thread Options)

Versatility of installation Vertical, horizontal or mixed plumbing

#### Solid Rotor

Limits vibration Sound dampening ability

#### Shaft

High tensile steel

### **M7.5 Vacuum Pump Series**







M7.5 Dripper





#### M7.5 Dripper









### **M8 Vacuum Pump Series**







#### Skellerup M8 Vacuum Pump Performance at 50kPa (at sea level) 7.6kW M8 litres/min (free air) 6.0kW rpm Minimum flow of 2,025 lpm drawing 6.0kW of power Maximum flow of 3,200 lpm drawing7.6kW of power





### **M8 Vacuum Pump Additional Features**

- Tangential Rotor Design More efficient input to output energy ratio Reduced vane and cylinder wear for a longer service life
- Fully Retained Rotor
- Heavy Duty Quality Bearings
   High performance
   Longer service life

- Solid Single Piece Rotor Limits vibration Sound dampening ability
- Robust Design
- Slow Speed



Customer Services 1-800-228-4510 cs@masportpump.com

www.masportpump.com

Masport Incorporated 6801 Cornhusker Highway Lincoln, NE 68507