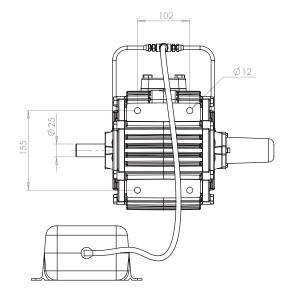

d have been for decades. These pumps are high quality, reliable, and extremely durable products that perform exceptionally well. This brochure outlines the full range of Skellerup M Series Vacuum Pumps and their features.

#### The Skellerup M Series Vacuum Pump Range

#### M1 SERIES



M1 No Lube



M1 Dripper



M1 Bottle Lube

#### **M2 SERIES**



M2 No Lube



M2 Dripper



M2 Bottle Lube

#### **M3 SERIES**



M3 No Lube



M3 Dripper



M3 Bottle Lube

#### M4 SERIES



M4 No Lube



M4 Dripper

#### M7.5 SERIES



M7.5 No Lube



#### M8 SERIES





### **Choosing a Skellerup M Series Vacuum Pump**



### **Skellerup M Series Vacuum Pump Features**



### **M1 Vacuum Pump Series**









### **M2 Vacuum Pump Series**









### **M3 Vacuum Pump Series**







## M3 Dripper









### **M4 Vacuum Pump Series**









### **M4 Vacuum Pump Additional Features**

#### Tangential Rotor Design

More efficient input to output energy ratio Reduced vane and cylinder wear for longer service life

#### End Thrust Protection

Prevents cylinder and end cover contact Prolongs service life

#### • 4 Ports (38mm or 50mm Thread Options)

Versatility of installation Vertical, horizontal or mixed plumbing

#### Solid Rotor

Limits vibration Sound dampening ability

#### Shaft

High tensile steel

### **M7.5 Vacuum Pump Series**







M7.5 Dripper





#### M7.5 Dripper









### **M8 Vacuum Pump Series**







#### Skellerup M8 Vacuum Pump Performance at 50kPa (at sea level) 7.6kW M8 litres/min (free air) 6.0kW rpm Minimum flow of 2,025 lpm drawing 6.0kW of power Maximum