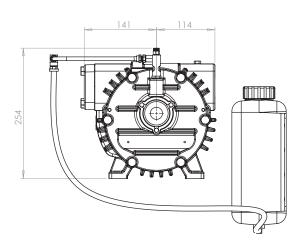

have been for decades. These pumps are high quality, reliable, and extremely durable products that perform exceptionally well. This brochure outlines the full range of Skellerup M Series Vacuum Pumps and their features.

#### The Skellerup M Series Vacuum Pump Range

#### M1 SERIES



M1 No Lube



M1 Dripper



M1 Bottle Lube

#### **M2 SERIES**



M2 No Lube



M2 Dripper



M2 Bottle Lube

#### **M3 SERIES**



M3 No Lube



M3 Dripper



M3 Bottle Lube

#### M4 SERIES



M4 No Lube



M4 Dripper

#### M7.5 SERIES



M7.5 No Lube



#### M8 SERIES





### **Choosing a Skellerup M Series Vacuum Pump**



### **Skellerup M Series Vacuum Pump Features**



### **M1 Vacuum Pump Series**









### **M2 Vacuum Pump Series**









### **M3 Vacuum Pump Series**







## M3 Dripper









### **M4 Vacuum Pump Series**









### **M4 Vacuum Pump Additional Features**

#### Tangential Rotor Design

More efficient input to output energy ratio Reduced vane and cylinder wear for longer service life

#### End Thrust Protection

Prevents cylinder and end cover contact Prolongs service life

#### • 4 Ports (38mm or 50mm Thread Options)

Versatility of installation Vertical, horizontal or mixed plumbing

#### Solid Rotor

Limits vibration Sound dampening ability

#### Shaft

High tensile steel

### **M7.5 Vacuum Pump Series**







M7.5 Dripper





#### M7.5 Dripper









### **M8 Vacuum Pump Series**







#### Skellerup M8 Vacuum Pump Performance at 50kPa (at sea level) 7.6kW M8 litres/min (free air) 6.0kW rpm Minimum flow of 2,025 lpm drawing 6.0kW of power Maximum f