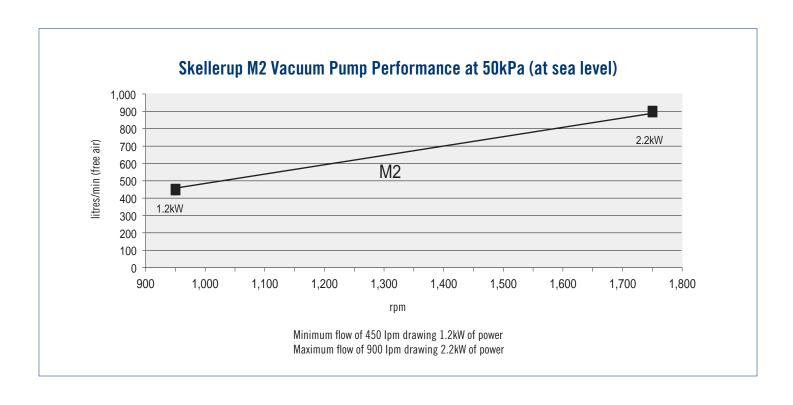

vacuum pumps that are a work horse in the dairy industry and have been for decades. These pumps are high quality, reliable, and extremely durable products that perform exceptionally well. This brochure outlines the full range of Skellerup M Series Vacuum Pumps and their features.

#### The Skellerup M Series Vacuum Pump Range

#### M1 SERIES



M1 No Lube



M1 Dripper



M1 Bottle Lube

#### **M2 SERIES**



M2 No Lube



M2 Dripper



M2 Bottle Lube

#### **M3 SERIES**



M3 No Lube



M3 Dripper



M3 Bottle Lube

#### M4 SERIES



M4 No Lube



M4 Dripper

#### M7.5 SERIES



M7.5 No Lube



#### M8 SERIES





### **Choosing a Skellerup M Series Vacuum Pump**



### **Skellerup M Series Vacuum Pump Features**



### **M1 Vacuum Pump Series**









### **M2 Vacuum Pump Series**









### **M3 Vacuum Pump Series**







## M3 Dripper









### **M4 Vacuum Pump Series**









### **M4 Vacuum Pump Additional Features**

#### Tangential Rotor Design

More efficient input to output energy ratio Reduced vane and cylinder wear for longer service life

#### End Thrust Protection

Prevents cylinder and end cover contact Prolongs service life

#### • 4 Ports (38mm or 50mm Thread Options)

Versatility of installation Vertical, horizontal or mixed plumbing

#### Solid Rotor

Limits vibration Sound dampening ability

#### Shaft

High tensile steel

### **M7.5 Vacuum Pump Series**







M7.5 Dripper





#### M7.5 Dripper









### **M8 Vacuum Pump Series**







#### Skellerup M8 Vacuum Pump Performance at 50kPa (at sea level) 7.6kW M8 litres/min (free air) 6.0kW