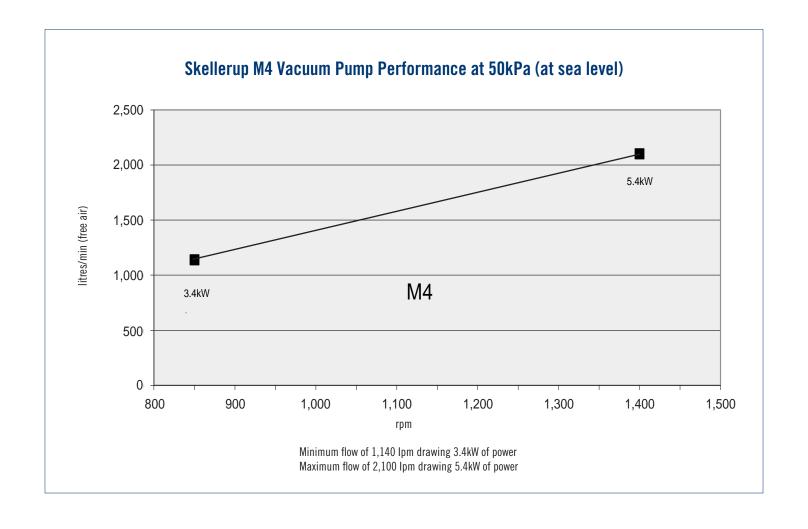

e high quality, reliable, and extremely durable products that perform exceptionally well. This brochure outlines the full range of Skellerup M Series Vacuum Pumps and their features.

#### The Skellerup M Series Vacuum Pump Range

#### M1 SERIES



M1 No Lube



M1 Dripper



M1 Bottle Lube

#### **M2 SERIES**



M2 No Lube



M2 Dripper



M2 Bottle Lube

#### **M3 SERIES**



M3 No Lube



M3 Dripper



M3 Bottle Lube

#### M4 SERIES



M4 No Lube



M4 Dripper

#### M7.5 SERIES



M7.5 No Lube



#### M8 SERIES





### **Choosing a Skellerup M Series Vacuum Pump**



### **Skellerup M Series Vacuum Pump Features**



### **M1 Vacuum Pump Series**









### **M2 Vacuum Pump Series**









### **M3 Vacuum Pump Series**







## M3 Dripper









### **M4 Vacuum Pump Series**









### **M4 Vacuum Pump Additional Features**

#### Tangential Rotor Design

More efficient input to output energy ratio Reduced vane and cylinder wear for longer service life

#### End Thrust Protection

Prevents cylinder and end cover contact Prolongs service life

#### • 4 Ports (38mm or 50mm Thread Options)

Versatility of installation Vertical, horizontal or mixed plumbing

#### Solid Rotor

Limits vibration Sound dampening ability

#### Shaft

High tensile steel

### **M7.5 Vacuum Pump Series**







M7.5 Dripper





#### M7.5 Dripper









### **M8 Vacuum Pump Series**







#### Skellerup M8 Vacuum Pump Performance at 50kPa (at sea level) 7.6kW M8 litres/min (free air) 6.0kW rpm Minimum flow of 2,025 lpm drawing 6.0kW of power Maximum flow of 3,200 lpm drawing7.6kW of powe