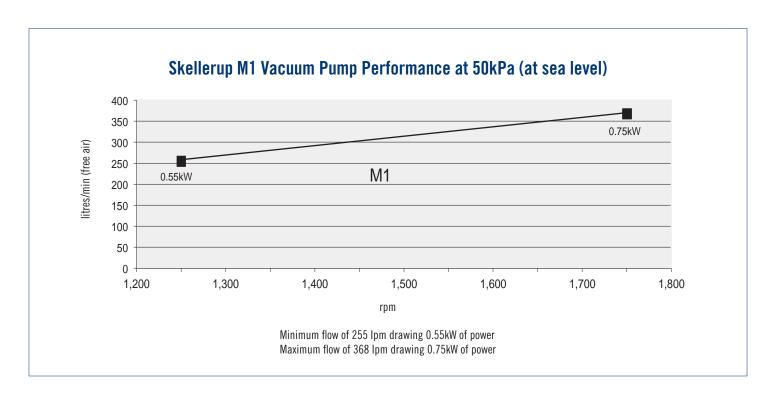

Series is a range of robust rotary vane vacuum pumps that are a work horse in the dairy industry and have been for decades. These pumps are high quality, reliable, and extremely durable products that perform exceptionally well. This brochure outlines the full range of Skellerup M Series Vacuum Pumps and their features.

#### The Skellerup M Series Vacuum Pump Range

#### M1 SERIES



M1 No Lube



M1 Dripper



M1 Bottle Lube

#### **M2 SERIES**



M2 No Lube



M2 Dripper



M2 Bottle Lube

#### **M3 SERIES**



M3 No Lube



M3 Dripper



M3 Bottle Lube

#### M4 SERIES



M4 No Lube



M4 Dripper

#### M7.5 SERIES



M7.5 No Lube



#### M8 SERIES





### **Choosing a Skellerup M Series Vacuum Pump**



### **Skellerup M Series Vacuum Pump Features**



### **M1 Vacuum Pump Series**









### **M2 Vacuum Pump Series**









### **M3 Vacuum Pump Series**







## M3 Dripper









### **M4 Vacuum Pump Series**









### **M4 Vacuum Pump Additional Features**

#### Tangential Rotor Design

More efficient input to output energy ratio Reduced vane and cylinder wear for longer service life

#### End Thrust Protection

Prevents cylinder and end cover contact Prolongs service life

#### • 4 Ports (38mm or 50mm Thread Options)

Versatility of installation Vertical, horizontal or mixed plumbing

#### Solid Rotor

Limits vibration Sound dampening ability

#### Shaft

High tensile steel

### **M7.5 Vacuum Pump Series**







M7.5 Dripper





#### M7.5 Dripper









### **M8 Vacuum Pump Series**







#### Skellerup M8 Vacuum Pump Performance at 50kPa (at sea level