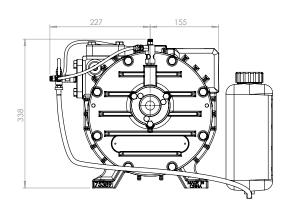

### **M1 Vacuum Pump Series**

#### • 4 Ports (38mm or 50mm Thread Options)

Versatility of installation Vertical, horizontal or mixed plumbing