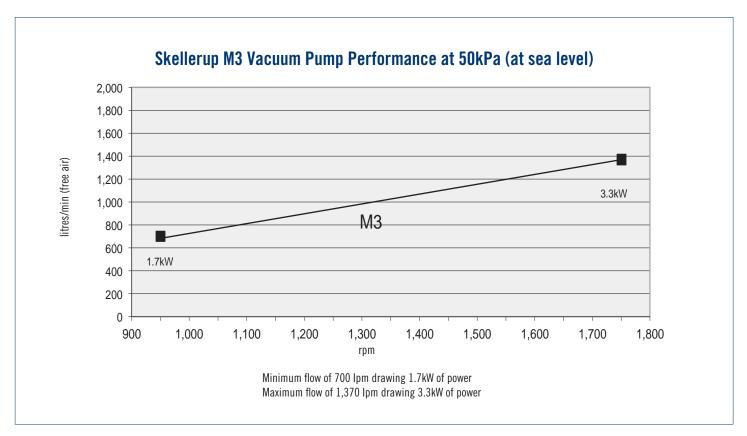

the dairy industry and have been for decades. These pumps are high quality, reliable, and extremely durable products that perform exceptionally well. This brochure outlines the full range of Skellerup M Series Vacuum Pumps and their features.

#### The Skellerup M Series Vacuum Pump Range

#### M1 SERIES



M1 No Lube



M1 Dripper



M1 Bottle Lube

#### **M2 SERIES**



M2 No Lube



M2 Dripper



M2 Bottle Lube

#### **M3 SERIES**



M3 No Lube



M3 Dripper



M3 Bottle Lube

#### M4 SERIES



M4 No Lube



M4 Dripper

#### M7.5 SERIES



M7.5 No Lube



#### M8 SERIES





### **Choosing a Skellerup M Series Vacuum Pump**



### **Skellerup M Series Vacuum Pump Features**



### **M1 Vacuum Pump Series**









### **M2 Vacuum Pump Series**









### **M3 Vacuum Pump Series**







## M3 Dripper









### **M4 Vacuum Pump Series**









### **M4 Vacuum Pump Additional Features**

#### Tangential Rotor Design

More efficient input to output energy ratio Reduced vane and cylinder wear for longer service life

#### End Thrust Protection

Prevents cylinder and end cover contact Prolongs service life

#### • 4 Ports (38mm or 50mm Thread Options)

Versatility of installation Vertical, horizontal or mixed plumbing

#### Solid Rotor

Limits vibration Sound dampening ability

#### Shaft

High tensile steel

### **M7.5 Vacuum Pump Series**







M7.5 Dripper





#### M7.5 Dripper









### **M8 Vacuum Pump Series**







#### Skellerup M8 Vacuum Pump Performance at 50kPa (at sea level) 7.6kW M8 litres/min (free air) 6.0kW rpm Minimum flow of 2,025 lpm drawing 6