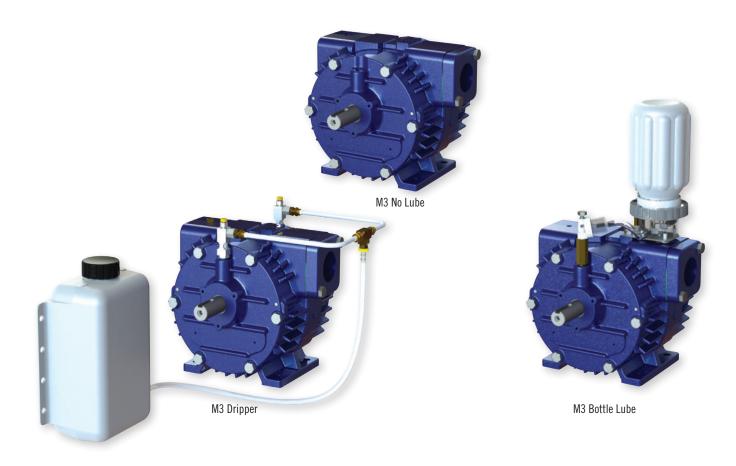

n the dairy industry and have been for decades. These pumps are high quality, reliable, and extremely durable products that perform exceptionally well. This brochure outlines the full range of Skellerup M Series Vacuum Pumps and their features.

#### The Skellerup M Series Vacuum Pump Range

#### M1 SERIES



M1 No Lube



M1 Dripper



M1 Bottle Lube

#### **M2 SERIES**



M2 No Lube



M2 Dripper



M2 Bottle Lube

#### **M3 SERIES**



M3 No Lube



M3 Dripper



M3 Bottle Lube

#### M4 SERIES



M4 No Lube



M4 Dripper

#### M7.5 SERIES



M7.5 No Lube



#### M8 SERIES





### **Choosing a Skellerup M Series Vacuum Pump**



### **Skellerup M Series Vacuum Pump Features**



### **M1 Vacuum Pump Series**









### **M2 Vacuum Pump Series**









### **M3 Vacuum Pump Series**







## M3 Dripper









### **M4 Vacuum Pump Series**









### **M4 Vacuum Pump Additional Features**

#### Tangential Rotor Design

More efficient input to output energy ratio Reduced vane and cylinder wear for longer service life

#### End Thrust Protection

Prevents cylinder and end cover contact Prolongs service life

#### • 4 Ports (38mm or 50mm Thread Options)

Versatility of installation Vertical, horizontal or mixed plumbing

#### Solid Rotor

Limits vibration Sound dampening ability

#### Shaft

High tensile steel

### **M7.5 Vacuum Pump Series**







M7.5 Dripper





#### M7.5 Dripper









### **M8 Vacuum Pump Series**







#### Skellerup M8 Vacuum Pump Performance at 50kPa (at sea level) 7.6kW M8 litres/min (free air) 6.0kW rpm Minimum flow of 2,025 lpm drawing