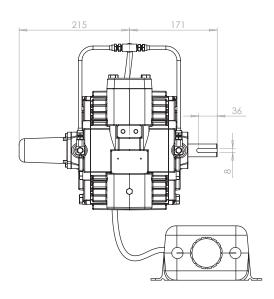

ve been for decades. These pumps are high quality, reliable, and extremely durable products that perform exceptionally well. This brochure outlines the full range of Skellerup M Series Vacuum Pumps and their features.

#### The Skellerup M Series Vacuum Pump Range

#### M1 SERIES



M1 No Lube



M1 Dripper



M1 Bottle Lube

#### **M2 SERIES**



M2 No Lube



M2 Dripper



M2 Bottle Lube

#### **M3 SERIES**



M3 No Lube



M3 Dripper



M3 Bottle Lube

#### M4 SERIES



M4 No Lube



M4 Dripper

#### M7.5 SERIES



M7.5 No Lube



#### M8 SERIES





### **Choosing a Skellerup M Series Vacuum Pump**



### **Skellerup M Series Vacuum Pump Features**



### **M1 Vacuum Pump Series**









### **M2 Vacuum Pump Series**









### **M3 Vacuum Pump Series**







## M3 Dripper









### **M4 Vacuum Pump Series**









### **M4 Vacuum Pump Additional Features**

#### Tangential Rotor Design

More efficient input to output energy ratio Reduced vane and cylinder wear for longer service life

#### End Thrust Protection

Prevents cylinder and end cover contact Prolongs service life

#### • 4 Ports (38mm or 50mm Thread Options)

Versatility of installation Vertical, horizontal or mixed plumbing

#### Solid Rotor

Limits vibration Sound dampening ability

#### Shaft

High tensile steel

### **M7.5 Vacuum Pump Series**







M7.5 Dripper





#### M7.5 Dripper









### **M8 Vacuum Pump Series**







#### Skellerup M8 Vacuum Pump Performance at 50kPa (at sea level) 7.6kW M8 litres/min (free air) 6.0kW rpm Minimum flow of 2,025 lpm drawing 6.0kW of power Maximum flo