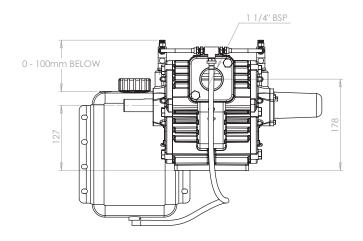

and have been for decades. These pumps are high quality, reliable, and extremely durable products that perform exceptionally well. This brochure outlines the full range of Skellerup M Series Vacuum Pumps and their features.

#### The Skellerup M Series Vacuum Pump Range

#### M1 SERIES



M1 No Lube



M1 Dripper



M1 Bottle Lube

#### **M2 SERIES**



M2 No Lube



M2 Dripper



M2 Bottle Lube

#### **M3 SERIES**



M3 No Lube



M3 Dripper



M3 Bottle Lube

#### M4 SERIES



M4 No Lube



M4 Dripper

#### M7.5 SERIES



M7.5 No Lube



#### M8 SERIES





### **Choosing a Skellerup M Series Vacuum Pump**



### **Skellerup M Series Vacuum Pump Features**



### **M1 Vacuum Pump Series**









### **M2 Vacuum Pump Series**









### **M3 Vacuum Pump Series**







## M3 Dripper









### **M4 Vacuum Pump Series**









### **M4 Vacuum Pump Additional Features**

#### Tangential Rotor Design

More efficient input to output energy ratio Reduced vane and cylinder wear for longer service life

#### End Thrust Protection

Prevents cylinder and end cover contact Prolongs service life

#### • 4 Ports (38mm or 50mm Thread Options)

Versatility of installation Vertical, horizontal or mixed plumbing

#### Solid Rotor

Limits vibration Sound dampening ability

#### Shaft

High tensile steel

### **M7.5 Vacuum Pump Series**







M7.5 Dripper





#### M7.5 Dripper









### **M8 Vacuum Pump Series**







#### Skellerup M8 Vacuum Pump Performance at 50kPa (at sea level) 7.6kW M8 litres/min (free air) 6.0kW rpm Minimum flow of 2,025 lpm drawing 6.0kW of power Maxim