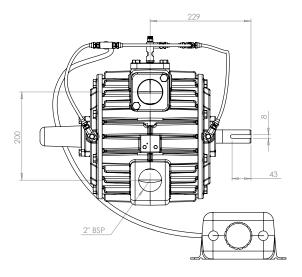

s Vacuum Pump**



### **Skellerup M Series Vacuum Pump Features**



### **M1 Vacuum Pump Series**









### **M2 Vacuum Pump Series**









### **M3 Vacuum Pump Series**







## M3 Dripper









### **M4 Vacuum Pump Series**









### **M4 Vacuum Pump Additional Features**

#### Tangential Rotor Design

More efficient input to output energy ratio Reduced vane and cylinder wear for longer service life

#### End Thrust Protection

Prevents cylinder and end cover contact Prolongs service life

#### • 4 Ports (38mm or 50mm Thread Options)

Versatility of installation Vertical, horizontal or mixed plumbing

#### Solid Rotor

Limits vibration Sound dampening ability

#### Shaft

High tensile steel

### **M7.5 Vacuum Pump Series**







M7.5 Dripper





#### M7.5 Dripper









### **M8 Vacuum Pump Series**







#### Skellerup M8 Vacuum Pump Performance at 50kPa (at sea level) 7.6kW M8 litres/min (free air) 6.0kW rpm Minimum flow of 2,025 lpm drawing 6.0kW of power Maximum flow of 3,200 lpm drawing7.6kW of power





### **M8 Vacuum Pump Additional Features**

- Tangential Rotor Design More efficient input to output energy ratio Reduced vane and cylinder wear for a longer service life
- Fully Retained Rotor
- Heavy Duty Quality Bearings
   High performance
   Longer service life

- Solid Single Piece Rotor Limits vibration Sound dampening ability
- Robust Design
- Slow Speed



Customer Services 1-800-228-4510 cs@masportpump.com

www.masportpump.com

Masport Incorporated 6801 Cornhusker Highway Lincoln, NE 68507