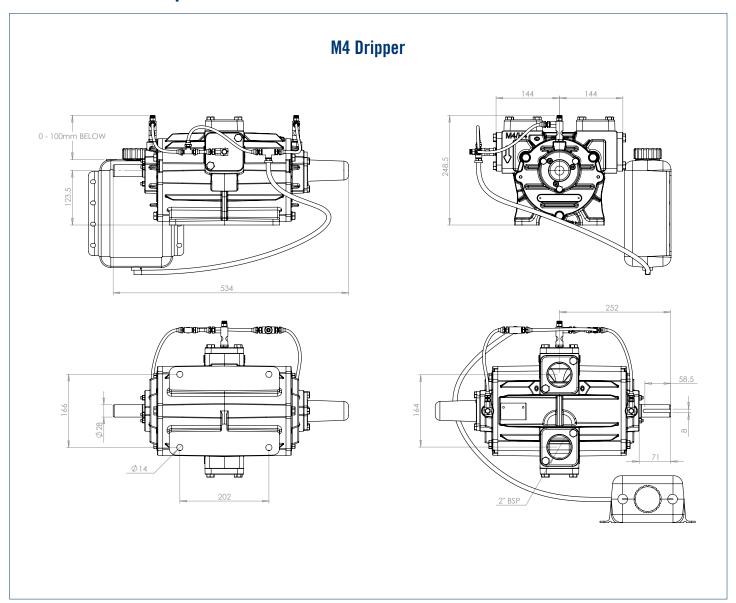

#### M4 SERIES

M4 No Lube

M4 Dripper

### **M4 Vacuum Pump Series**

### **M4 Vacuum Pump Additional Features**