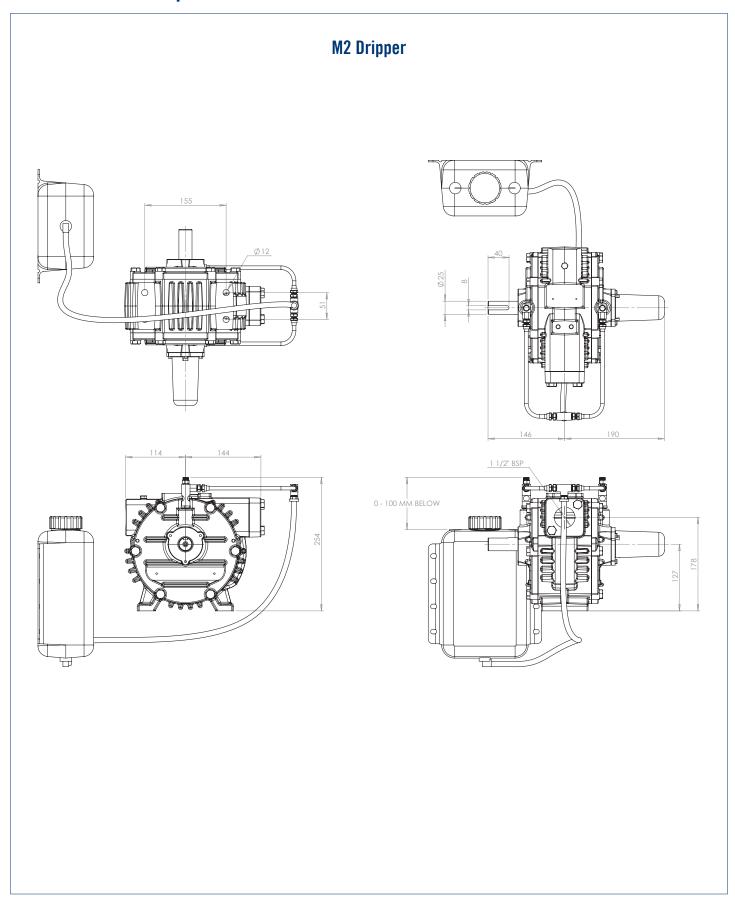

uum pumps that are a work horse in the dairy industry and have been for decades. These pumps are high quality, reliable, and extremely durable products that perform exceptionally well. This brochure outlines the full range of Skellerup M Series Vacuum Pumps and their features.

#### The Skellerup M Series Vacuum Pump Range

#### M1 SERIES



M1 No Lube



M1 Dripper



M1 Bottle Lube

#### **M2 SERIES**



M2 No Lube



M2 Dripper



M2 Bottle Lube

#### **M3 SERIES**



M3 No Lube



M3 Dripper



M3 Bottle Lube

#### M4 SERIES



M4 No Lube



M4 Dripper

#### M7.5 SERIES



M7.5 No Lube



#### M8 SERIES





### **Choosing a Skellerup M Series Vacuum Pump**



### **Skellerup M Series Vacuum Pump Features**



### **M1 Vacuum Pump Series**









### **M2 Vacuum Pump Series**









### **M3 Vacuum Pump Series**







## M3 Dripper









### **M4 Vacuum Pump Series**









### **M4 Vacuum Pump Additional Features**

#### Tangential Rotor Design

More efficient input to output energy ratio Reduced vane and cylinder wear for longer service life

#### End Thrust Protection

Prevents cylinder and end cover contact Prolongs service life

#### • 4 Ports (38mm or 50mm Thread Options)

Versatility of installation Vertical, horizontal or mixed plumbing

#### Solid Rotor

Limits vibration Sound dampening ability

#### Shaft

High tensile steel

### **M7.5 Vacuum Pump Series**







M7.5 Dripper





#### M7.5 Dripper









### **M8 Vacuum Pump Series**







#### Skellerup M8 Vacuum Pump Performance at 50kPa (at sea level) 7.6kW M8 litres/min (free air) 6.0kW rpm