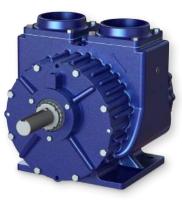

p M Series Vacuum Pump Features**



### **M1 Vacuum Pump Series**









### **M2 Vacuum Pump Series**









### **M3 Vacuum Pump Series**







## M3 Dripper









### **M4 Vacuum Pump Series**









### **M4 Vacuum Pump Additional Features**

#### Tangential Rotor Design

More efficient input to output energy ratio Reduced vane and cylinder wear for longer service life

#### End Thrust Protection

Prevents cylinder and end cover contact Prolongs service life

#### • 4 Ports (38mm or 50mm Thread Options)

Versatility of installation Vertical, horizontal or mixed plumbing

#### Solid Rotor

Limits vibration Sound dampening ability

#### Shaft

High tensile steel

### **M7.5 Vacuum Pump Series**







M7.5 Dripper





#### M7.5 Dripper









### **M8 Vacuum Pump Series**







#### Skellerup M8 Vacuum Pump Performance at 50kPa (at sea level) 7.6kW M8 litres/min (free air) 6.0kW rpm Minimum flow of 2,025 lpm drawing 6.0kW of power Maximum flow of 3,200 lpm drawing7.6kW of power





### **M8 Vacuum Pump Additional Features**

- Tangential Rotor Design More efficient input to output energy ratio Reduced vane and cylinder wear for a longer service life
- Fully Retained Rotor
- Heavy Duty Quality Bearings
   High performance
   Longer service life

- Solid Single Piece Rotor Limits vibration Sound dampening ability
- Robust Design
- Slow Speed



Customer Services 1-800-228-4510 cs@masportpump.com

www.masportpump.com

Masport Incorporated 6801 Cornhusker Highway Lincoln, NE 68507