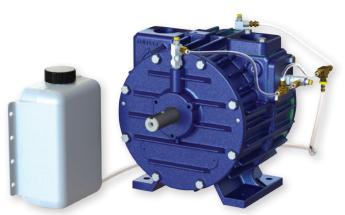

ERIES





### **Choosing a Skellerup M Series Vacuum Pump**



### **Skellerup M Series Vacuum Pump Features**



### **M1 Vacuum Pump Series**









### **M2 Vacuum Pump Series**









### **M3 Vacuum Pump Series**







## M3 Dripper









### **M4 Vacuum Pump Series**









### **M4 Vacuum Pump Additional Features**

#### Tangential Rotor Design

More efficient input to output energy ratio Reduced vane and cylinder wear for longer service life

#### End Thrust Protection

Prevents cylinder and end cover contact Prolongs service life

#### • 4 Ports (38mm or 50mm Thread Options)

Versatility of installation Vertical, horizontal or mixed plumbing

#### Solid Rotor

Limits vibration Sound dampening ability

#### Shaft

High tensile steel

### **M7.5 Vacuum Pump Series**







M7.5 Dripper





#### M7.5 Dripper









### **M8 Vacuum Pump Series**







#### Skellerup M8 Vacuum Pump Performance at 50kPa (at sea level) 7.6kW M8 litres/min (free air) 6.0kW rpm Minimum flow of 2,025 lpm drawing 6.0kW of power Maximum flow of 3,200 lpm drawing7.6kW of power





### **M8 Vacuum Pump Additional Features**

- Tangential Rotor Design More efficient input to output energy ratio Reduced vane and cylinder wear for a longer service life
- Fully Retained Rotor
- Heavy Duty Quality Bearings
   High performance
   Longer service life

- Solid Single Piece Rotor Limits vibration Sound dampening ability
- Robust Design
- Slow Speed



Customer Services 1-800-228-4510 cs@masportpump.com

www.masportpump.com

Masport Incorporated 6801 Cornhusker Highway Lincoln, NE 68507