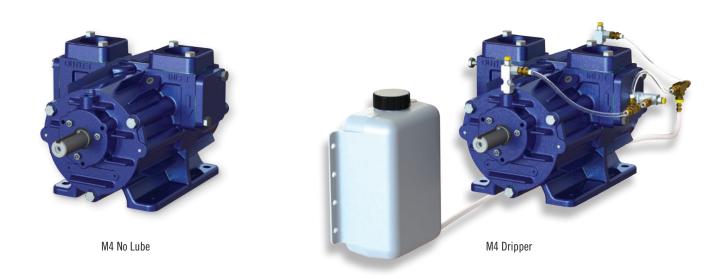

are high quality, reliable, and extremely durable products that perform exceptionally well. This brochure outlines the full range of Skellerup M Series Vacuum Pumps and their features.

#### The Skellerup M Series Vacuum Pump Range

#### M1 SERIES



M1 No Lube



M1 Dripper



M1 Bottle Lube

#### **M2 SERIES**



M2 No Lube



M2 Dripper



M2 Bottle Lube

#### **M3 SERIES**



M3 No Lube



M3 Dripper



M3 Bottle Lube

#### M4 SERIES



M4 No Lube



M4 Dripper

#### M7.5 SERIES



M7.5 No Lube



#### M8 SERIES





### **Choosing a Skellerup M Series Vacuum Pump**



### **Skellerup M Series Vacuum Pump Features**



### **M1 Vacuum Pump Series**









### **M2 Vacuum Pump Series**









### **M3 Vacuum Pump Series**







## M3 Dripper









### **M4 Vacuum Pump Series**









### **M4 Vacuum Pump Additional Features**

#### Tangential Rotor Design

More efficient input to output energy ratio Reduced vane and cylinder wear for longer service life

#### End Thrust Protection

Prevents cylinder and end cover contact Prolongs service life

#### • 4 Ports (38mm or 50mm Thread Options)

Versatility of installation Vertical, horizontal or mixed plumbing

#### Solid Rotor

Limits vibration Sound dampening ability

#### Shaft

High tensile steel

### **M7.5 Vacuum Pump Series**







M7.5 Dripper





#### M7.5 Dripper









### **M8 Vacuum Pump Series**







#### Skellerup M8 Vacuum Pump Performance at 50kPa (at sea level) 7.6kW M8 litres/min (free air) 6.0kW rpm Minimum flow of 2,025 lpm drawing 6.0kW of power Maximum flow of 3,200 lpm drawing7.6kW of po