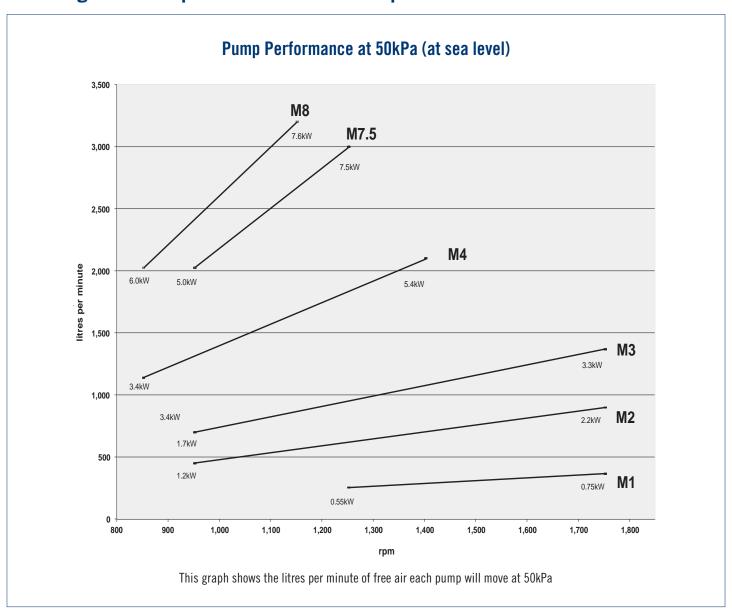

#### Skellerup M8 Vacuum Pump Performance at 50kPa (at sea level) 7.6kW M8 litres/min (free air) 6.0kW rpm Minimum flow of 2,025 lpm drawing 6.0kW of power Maximum flow of 3,200 lpm drawing7.6kW of power