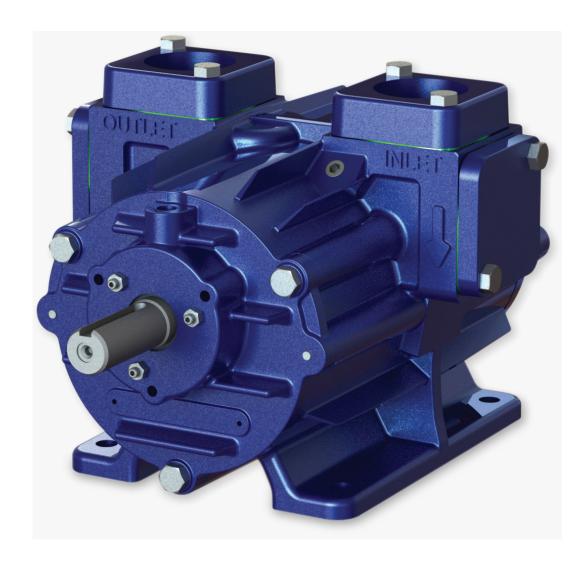

### **M8 Vacuum Pump Series**

### **M8 Vacuum Pump Additional Features**

- Tangential Rotor Design More efficient input to output energy ratio Reduced vane and cylinder wear for a longer service life
- Fully Retained Rotor
- Heavy Duty Quality Bearings
   High performance
   Longer service life

- Solid Single Piece Rotor Limits vibration Sound dampening ability
- Robust Design
- Slow Speed

Customer Services 1-800-228-4510 cs@masportpump.com

www.masportpump.com

Masport Incorporated 6801 Cornhusker Highway Lincoln, NE 68507