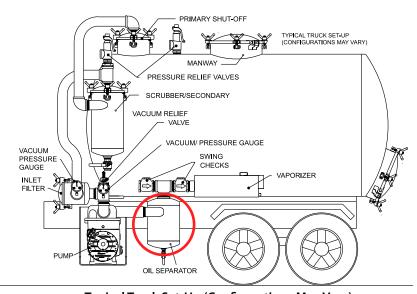

# "Field Proven Vacuum Truck Components"





Oil Separator with Demister Pad (Pump Connection Through Top)

## Masport Oil Separator

The Masport Oil **Separator** designed to capture exhaust oil thus eliminating mess and clean up. The Oil Separator is made of precisionwelded steel, pressure tested to ensure air-tightness. Like all componenets Oil Masport the Separator is available painted or unpainted. The Masport Oil Separator is available in a variety of porting sizes (11/2", 21/2", and 3"N.P.T.) and comes with heavy duty mounting brackets for ease of installation.



Typical Truck Set-Up (Configurations May Vary)

#### **DIMENSIONAL DATA**



#### \* PUMP CONNECTION

### **Oil Separator**

#### **Assembly Numbers**

|   | 15461       | 15462-5     | 15463       | 15464-3   | 15466     |
|---|-------------|-------------|-------------|-----------|-----------|
| Α | 1 1/2" FNPT | 1 1/2" FNPT | 2 1/2" FNPT | 3" FNPT   | 3" FNPT   |
| В | 4 7/16"     | 4 15/16"    | 5 1/8"      | 5 15/16"  | 6 1/16"   |
| С | 4 3/8"      | 8 1/2"      | 8 1/2"      | 8″        | 8″        |
| D | 1 1/4"      | 1 1/4"      | 1 1/4"      | 10"       | 10"       |
| E | 19 1/4"     | 24 5/8"     | 24 7/8"     | 25 9/16"  | 29 15/16" |
| F | 3/4" FNPT   | 3/4" FNPT   | 3/4" FNPT   | 3/4" FNPT | 3/4" FNPT |
| G | 15 1/8"     | 19 7/16"    | 19 15/16"   | 19 13/16" | 24 3/8"