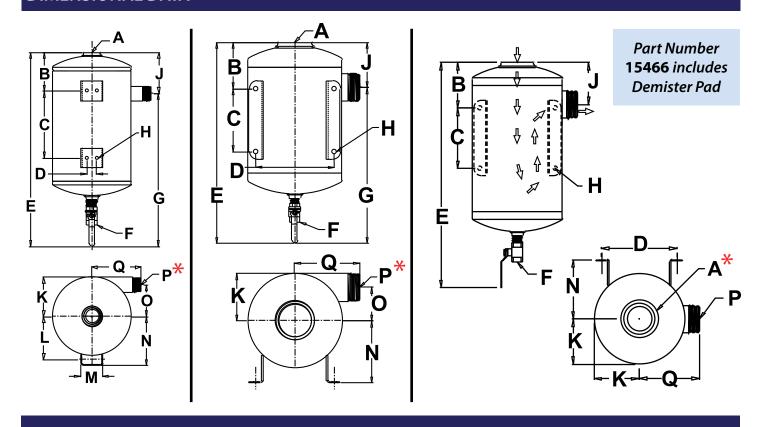

#### **DIMENSIONAL DATA**

#### \* PUMP CONNECTION

#### **Assembly Numbers**

|   | 15461       | 15462-5     | 15463       | 15464-3   | 15466     |
|---|-------------|-------------|-------------|-----------|-----------|
| Α | 1 1/2" FNPT | 1 1/2" FNPT | 2 1/2" FNPT | 3" FNPT   | 3" FNPT   |
| В | 4 7/16"     | 4 15/16"    | 5 1/8"      | 5 15/16"  | 6 1/16"   |
| С | 4 3/8"      | 8 1/2"      | 8 1/2"      | 8″        | 8″        |
| D | 1 1/4"      | 1 1/4"      | 1 1/4"      | 10"       | 10"       |
| E | 19 1/4"     | 24 5/8"     | 24 7/8"     | 25 9/16"  | 29 15/16" |
| F | 3/4" FNPT   | 3/4" FNPT   | 3/4" FNPT   | 3/4" FNPT | 3/4" FNPT |
| G | 15 1/8"     | 19 7/16"    | 19 15/16"   | 19 13/16" | 24 3/8"   |
| Н | 3/8"        | 3/8"        | 3/8"        | 9/16"     | 9/16"     |
| J | 4 1/8"      | 5 3/16"     | 4 15/16"    | 5 3/4"    | 5 9/16"   |
| K | 4"          | 5″          | 5″          | 6"        | 6"        |
| L | 4 7/16"     | 5 7/16"     | 5 7/16"     |           |           |
| M | 2 3/4"      | 2 3/4"      | 2 3/4"      |           |           |
| N | 5 3/16"     | 6 1/4"      | 6 1/4"      | 7 7/8"    | 7 7/8"    |
| 0 | 3 1/16"     | 4 1/16"     | 3 9/16"     | 4 1/4"    |           |
| Р | 1 1/2" MNPT | 1 1/2" MNPT | 2 1/2" MNPT | 3" MNPT   | 3" MNPT   |
| Q | 6 1/4"      | 6 5/16"     | 8 3/8"      | 8 5/16"   | 8″        |