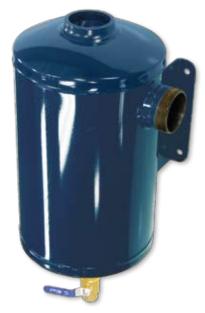

## Masport Oil Separator

The Masport Oil **Separator** designed to capture exhaust oil thus eliminating mess and clean up. The Oil Separator is made of precisionwelded steel, pressure tested to ensure air-tightness. Like all componenets Oil Masport the Separator is available painted or unpainted. The Masport Oil Separator is available in a variety of porting sizes (11/2", 21/2", and 3"N.P.T.) and comes with heavy duty mounting brackets for ease of installation.

### **Oil Separator**