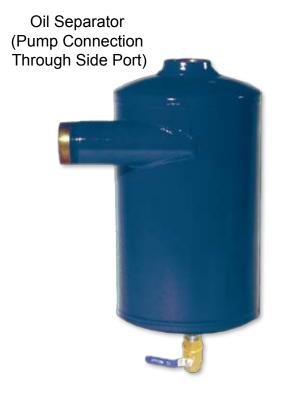

# "Field Proven Vacuum Truck Components"

Oil Separator with Demister Pad (Pump Connection Through Top)

## Masport Oil Separator

The Masport Oil **Separator** designed to capture exhaust oil thus eliminating mess and clean up. The Oil Separator is made of precisionwelded steel, pressure tested to ensure air-tightness. Like all componenets Oil Masport the Separator is available painted or unpainted. The Masport Oil Separator is available in a variety of porting sizes (11/2", 21/2", and 3"N.P.T.) and comes with heavy duty mounting brackets for ease of installation.