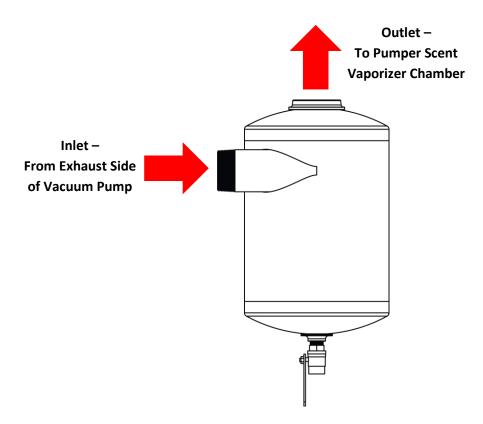

#### **Baffled Oil Separator:**

The second of these is a baffle style Oil Separator. For configurations using this Oil Separator the inlet is tangential to the side of the body of the Oil Separator and it to be plumbed to the exhaust side of the pump. The outlet is on top of the Oil Separator and is to be plumbed either to a Pumper Scent Vaporizer Chamber or to a plumbing configuration to direct the exhaust as desired.

**Warning!** When using plumbing off the outlet of the Oil Separator, ensure that a minimum distance of 12" is left between the outlet of the plumbing and the ground. If closer particulate matter can be drawn back into the pump when operating under pressure, and potentially damage the pump.

#### Service:

The Oil Separator requires limited servicing and maintenance. If the product you're pumping enters the Oil Separator it is recommended to simply disconnect and wash clean.