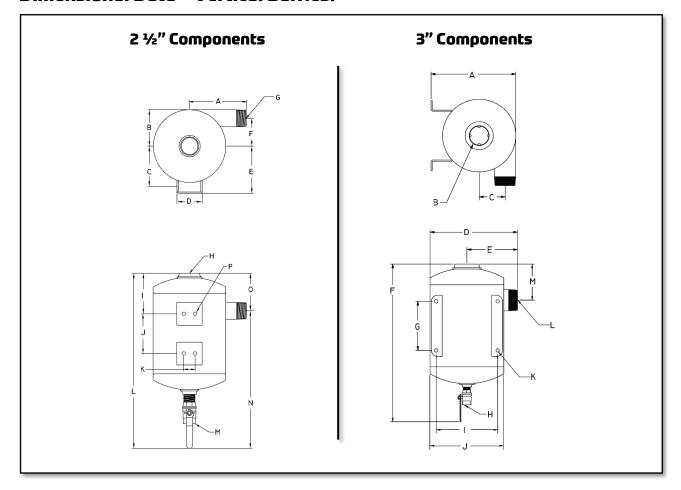

### **Dimensional Data – Vertical Baffles:**

|     | 2 1/2" NPT |            | 3" NPT  |         |
|-----|------------|------------|---------|---------|
|     | Painted    | OEM        | Painted | OEM     |
| Ref | 15463      | 16463-1    | 15464-3 | 15464-4 |
| Α   | 8 3/8"     | 8 3/8"     | 13 7/8" |         |
| В   | 5"         | 5"         | 3" NPT  | 3" NPT  |
| С   | 5 7/16"    |            | 4 1/4"  | 4 1/4"  |
| D   | 2 3/4"     |            | 14 1/4" | 14 1/4" |
| Е   | 6 1/4"     |            | 8 1/4"  | 8 1/4"  |
| F   | 3 9/16"    | 3 9/16"    | 25 3/4" | 25 3/4" |
| G   | 2 ½" NPT   | 2 1/2" NPT | 8"      |         |
| Н   | 2 ½" NPT   | 2 1/2" NPT | 3/4"    | 3/4"    |
| I   | 5 1/8"     |            | 10"     |         |
| J   | 8 1/2"     |            | 12"     | 12"     |
| K   | 1 1/4"     |            | 3/8"    |         |
| L   | 24 7/8"    | 24 7/8"    | 3" NPT  | 3" NPT  |
| М   | 3/4"       | 3/4"       | 5 7/8"  | 5 7/8"  |
| N   | 19 15/16"  | 19 15/16"  |         |         |
| 0   | 4 15/16"   | 4 15/16"   |         |         |
| Р   | 3/8"       |            |         |         |

<sup>\*</sup> OEM Versions Supplied Less Fixing Brackets