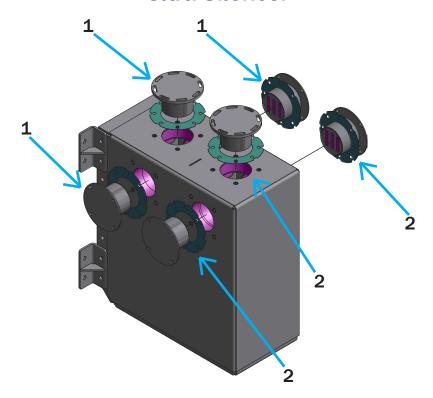

The Ultra Silencer has three inlets and three outlets; marked 1 and 2 on the diagram above. You must use one port from group 1 and one port from group 2 to properly plumb your silencer.

You can use either group as inlet and/or outlet as long as you only use one port from each group. You cannot use two ports from the same group for inlet and exhaust.