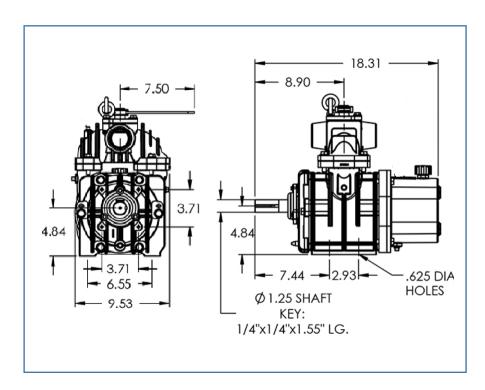

## **RCF 172 Air Cooled**

| Free Air Flow    | 127 CFM    |
|------------------|------------|
| Vacuum           | 27" Hg*    |
| Vanes            | 4 (Kevlar) |
| Pump Weight      | 128 lb     |
| Connection Sizes | 2"         |
| Operating Speed  | 1400 RPM   |

## **RCF 344 Air Injection**

| Free Air Flow    | 218 CFM    |
|------------------|------------|
| Vacuum           | 27" Hg     |
| Vanes            | 4 (Kevlar) |
| Pump Weight      | 182 lb     |
| Connection Sizes | 2"         |
| Operating Speed  | 1400 RPM   |