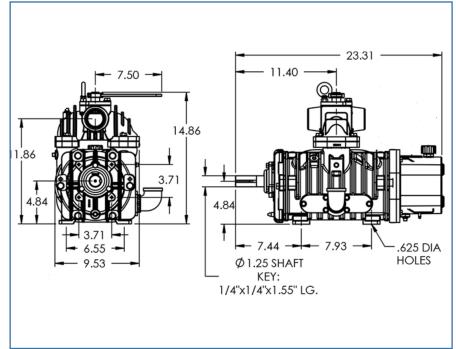

## **RCF 172 Air Cooled**

| Free Air Flow    | 127 CFM    |
|------------------|------------|
| Vacuum           | 27" Hg*    |
| Vanes            | 4 (Kevlar) |
| Pump Weight      | 128 lb     |
| Connection Sizes | 2"         |
| Operating Speed  | 1400 RPM   |