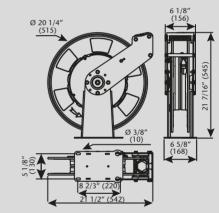

| HOSE<br>REEL<br>PART No.     | HOSE<br>LENGTH | HOSE I.D. | OUTLET<br>THREAD | MAX. WORKING<br>PRESSURE | NET WEIGHT | REEL ONLY<br>WITH SWIVEL<br>PART No. |
|------------------------------|----------------|-----------|------------------|--------------------------|------------|--------------------------------------|
| LOW PRESSURE - AIR, WATER    |                |           |                  |                          |            |                                      |
| 504 151                      | 50'            | 3/8"      | 3/8" NPTM        | 300 psi                  | 49.5 lb    | 504 159                              |
| 504 152                      | 50'            | 3/8"      | 1/4" NPTM        | 300 psi                  | 49.5 lb    | 504 159                              |
| 504 150                      | 50'            | 1/2"      | 1/2" NPTM        | 300 psi                  | 52.8 lb    | 504 159                              |
| MEDIUM PRESSURE OILS, FLUIDS |                |           |                  |                          |            |                                      |
| 504 251                      | 40'            | 1/2"      | 1/2" NPTM        | 2000 psi                 | 55.0 lb    | 504 259                              |
| 504 250                      | 50'            | 1/2"      | 1/2" NPTM        | 2000 psi                 | 57.3 lb    | 504 259                              |
| HIGH PRESSURE GREASE         |                |           |                  |                          |            |                                      |
| 504 350                      | 50'            | 1/4"      | 1/4" NPTM        | 5,000 psi                | 58.4 lb    | 504 359                              |
| 504 351                      | 50'            | 3/8"      | 1/4" NPTM        | 4,000 psi                | 60.6 lb    | 504 359                              |
|                              |                |           |                  |                          |            |                                      |