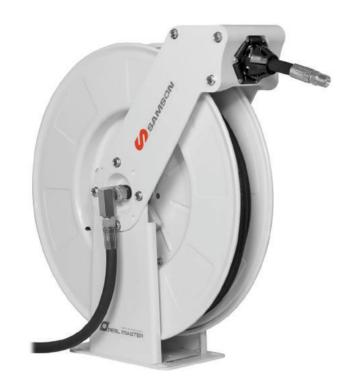

### Full metal Heavy-Duty double pedestal hose reels, with hose capacity up to 50' x 1/2" hose.

- Very tough construction able to stand regular use and abuse in Intensive Duty applications.
- Fatigue resistant steel spring for years of durable performance and even load when pulling and recoiling the hose.
- Fully ported shaft and swivel.
- Spool mounted on two permanently lubricated and sealed ball bearings to reduce torque load on spring for smooth retraction and longer life.
- Large latching area for easier operation.
- Hose guide arm can be placed in different positions to accommodate any method of mounting.
- Narrow footprint allows mounting more reels on the same surface.
- Hose reels with hose include 30" inlet hose.

| HOSE<br>REEL<br>PART No.     | HOSE<br>LENGTH | HOSE I.D. | OUTLET<br>THREAD | MAX. WORKING<br>PRESSURE | NET WEIGHT | REEL ONLY<br>WITH SWIVEL<br>PART No. |
|------------------------------|----------------|-----------|------------------|--------------------------|------------|--------------------------------------|
| LOW PRESSURE - AIR, WATER    |                |           |                  |                          |            |                                      |
| 504 151                      | 50'            | 3/8"      | 3/8" NPTM        | 300 psi                  | 49.5 lb    | 504 159                              |
| 504 152                      | 50'            | 3/8"      | 1/4" NPTM        | 300 psi                  | 49.5 lb    | 504 159                              |
| 504 150                      | 50'            | 1/2"      | 1/2" NPTM        | 300 psi                  | 52.8 lb    | 504 159                              |
| MEDIUM PRESSURE OILS, FLUIDS |                |           |                  |                          |            |                                      |
| 504 251                      | 40'            | 1/2"      | 1/2" NPTM        | 2000 psi                 | 55.0 lb    | 504 259                              |
| 504 250                      | 50'            | 1/2"      | 1/2" NPTM        | 2000 psi                 | 57.3 lb    | 504 259                              |
| HIGH PRESSURE GREASE         |                |           |                  |                          |            |                                      |
| 504 350                      | 50'            | 1/4"      | 1/4" NPTM        | 5,000 psi                | 58.4 lb    | 504 359                              |
| 504 351                      | 50'            | 3/8"      | 1/4" NPTM        | 4,000 psi                | 60.6 lb    | 504 359                              |
|                              |                |           |                  |                          |            |                                      |