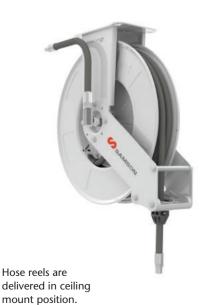

## 50' MAXIMUM HOSE CAPACITY

### Full metal Heavy-Duty double pedestal hose reels, with hose capacity up to 50' x 1/2" hose.



- Very tough construction able to stand regular use and abuse in Intensive Duty applications.
- Fatigue resistant steel spring for years of durable performance and even load when pulling and recoiling the hose.
- Fully ported shaft and swivel.
- Spool mounted on two permanently lubricated and sealed ball bearings to reduce torque load on spring for smooth retraction and longer life.
- Large latching area for easier operation.
- Hose guide arm can be placed in different positions to accommodate any method of mounting.
- Narrow footprint allows mounting more reels on the same surface.
- Hose reels with hose include 30" inlet hose.



| HOSE<br>REEL<br>PART No.     | HOSE<br>LENGTH | HOSE I.D. | OUTLET<br>THREAD | MAX. WORKING<br>PRESSURE | NET WEIGHT | REEL ONLY<br>WITH SWIVEL<br>PART No. |
|------------------------------|----------------|-----------|------------------|--------------------------|------------|--------------------------------------|
| LOW PRESSURE - AIR, WATER    |                |           |                  |                          |            |                                      |
| 504 151                      | 50'            | 3/8"      | 3/8" NPTM        | 300 psi                  | 49.5 lb    | 504 159                              |
| 504 152                      | 50'            | 3/8"      | 1/4" NPTM        | 300 psi                  | 49.5 lb    | 504 159