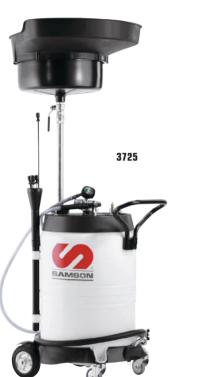

# COMBINED OIL SUCTION AND GRAVITY COLLECTION UNITS

Can be used remotely once vacuum is created inside the steel reservoir. Telescopic collection bowl with extension bowl insert and anti-splash grid.

# **Part No. 3725 27 gallon** combined oil suction and gravity collection unit.