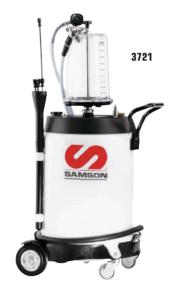

# OIL SUCTION UNITS

Can be used remotely once vacuum is created inside the steel reservoir.

## Part No. 3721

**27 gallon** oil suction unit. With 10 quart transparent chamber that can be used as vacuum reservoir and allows inspection of the extracted waste oil.