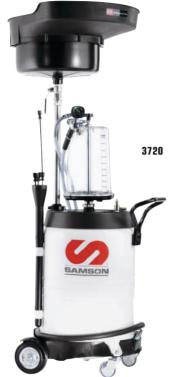

## Part No. 3720

**27 gallon** combined oil suction and gravity collection unit. With 10 quart transparent chamber that can be used as vacuum reservoir and allows inspection of the extracted waste oil.