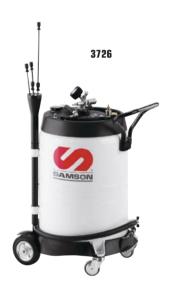

## Part No. 3726

**27 gallon** oil suction unit. With 10 quart transparent chamber that can be used as vacuum reservoir and allows inspection of the extracted waste oil.