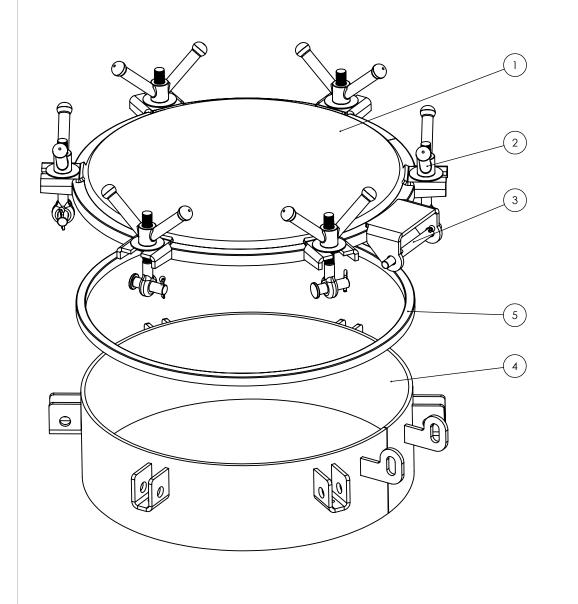

| ITEM<br># | PART #        | DESCRIPTION                                      | exploded/QTY. |
|-----------|---------------|--------------------------------------------------|---------------|
| 1         | MW20L-6W-CS   | 20" manway lid assembly 6 Wn                     | 1             |
| 2         | WNKIT5        | 5 PC. WING NUT KIT: WN01, WN02, WN03, WN05, WN06 | 6             |
| 3         | WNKIT3        | 3 PC. HINGE KIT: WN04, 2X WN06                   | 1             |
| 4         | MW20N-6N6W-CS | 20" NECK ASSEMBLY 6" TALL 6 WN CARBON STEEL      | 1             |
| 5         | MW20-G        | 20" Gaskit-NBR                                   | 1             |