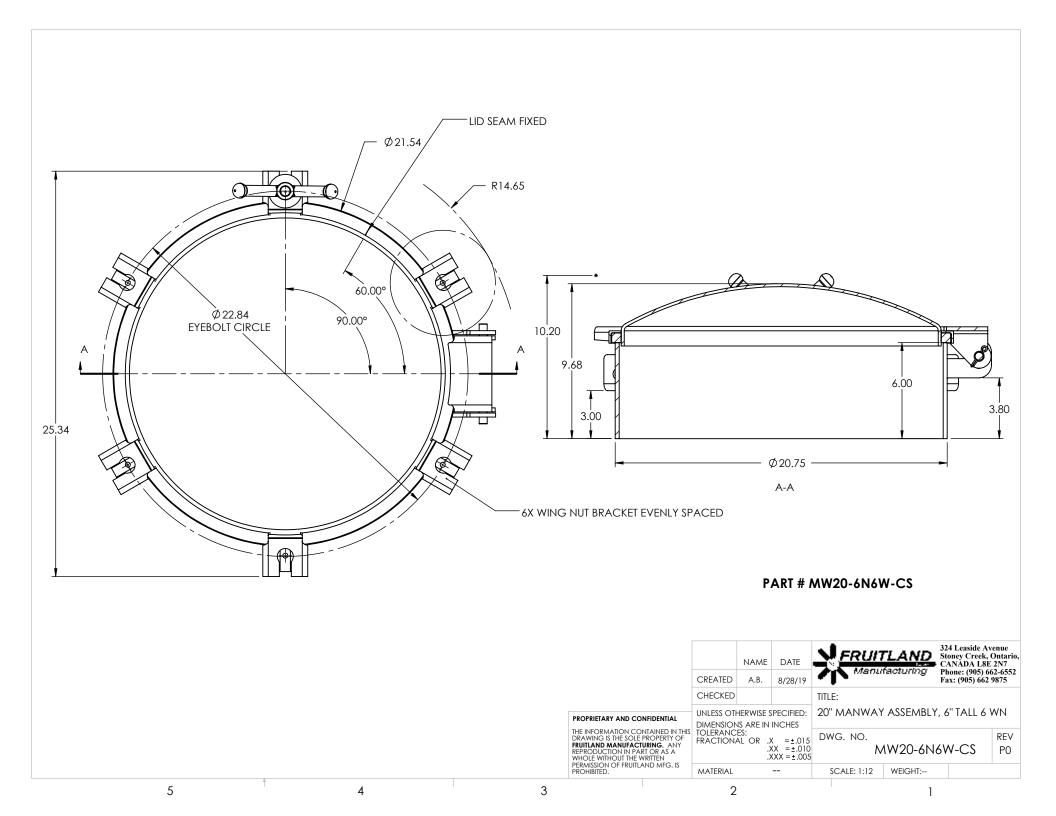

## PART # MW20-6N6W-CS

|                                                                                                                                                       |                                                                                                                     | NAME | DATE                              | FRUIT                                           | <b>FLAND</b> S | 24 Leaside Av<br>toney Creek,<br>ANADA L8E | Ontario,<br>2N7 |
|-------------------------------------------------------------------------------------------------------------------------------------------------------|---------------------------------------------------------------------------------------------------------------------|------|-----------------------------------|-------------------------------------------------|----------------|--------------------------------------------|-----------------|
|                                                                                                                                                       | CREATED                                                                                                             | A.B. | 8/28/19                           | Manufacturing Phone: (905) 66<br>Fax: (905) 662 |                |                                            |                 |
|                                                                                                                                                       | CHECKED                                                                                                             |      |                                   | TITLE:                                          |                |                                            |                 |
| PROPRIETARY AND CONFIDENTIAL                                                                                                                          | UNLESS OTHERWISE SPECIFIED: DIMENSIONS ARE IN INCHES TOLERANCES: FRACTIONAL OR .X = ±.015 .XXX = ±.010 .XXX = ±.010 |      | 20" MANWAY ASSEMBLY, 6" TALL 6 WN |                                                 |                |                                            |                 |
| THE INFORMATION CONTAINED IN THIS DRAWING IS THE SOLE PROPERTY OF FRUITLAND MANUFACTURING. ANY REPRODUCTION IN PART OR AS A WHOLE WITHOUT THE WRITTEN |                                                                                                                     |      | $XX = \pm .010$                   | DWG. NO.                                        | 1W20-6N6\      | W-CS                                       | REV<br>PO       |
| PERMISSION OF FRUITLAND MFG. IS PROHIBITED.                                                                                                           | MATERIAL                                                                                                            |      |                                   | SCALE: 1:12                                     | WEIGHT:        |                                            |                 |