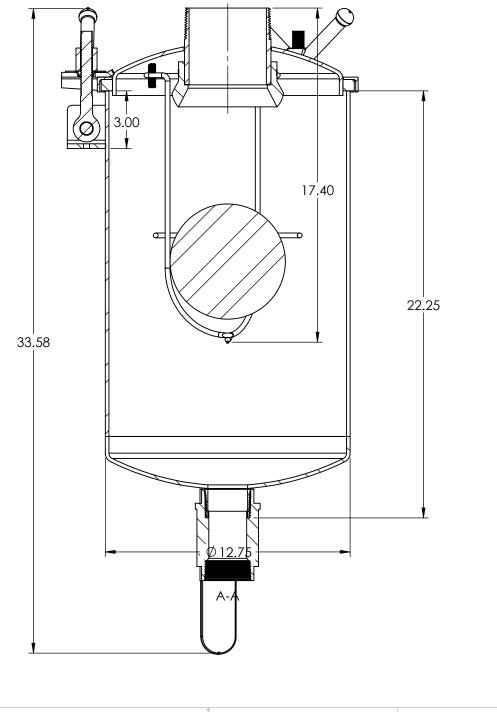

WN06 | 3    |
| 2     | P12L-3W4M-CS     | Ø12" PRIMARY LID ASSEMBLY, 4" NPT                | 1    |
| 3     | S09-A-20         | 3"- 5" Hose Clamp                                | 1    |
| 4     | S14-A-12         | 4" Pipe Rubber Seal                              | 1    |
| 5     | MW12-G           | 12" ID Square Gasket (.59 x .59)                 | 1    |
| 6     | \$12N-18N3W4M-CS | Ø12" SECONDARY NECK ASSEMBLY, 18" TALL, 4" NPT   | 1    |
| 7     | BC6S-13          | 6" Ball Cage, 13" LONG                           | 1    |
| 8     | S09-A-04         | 6" S.S Float Ball                                | 1    |
| 9     | 2NPTBV           | 2" NPT BALL VALVE                                | 1    |
|       |                  |                                                  |      |





5



2

4

3

\$12-18N3W4M-CS

1

WEIGHT:--

REV P1

SHEET 2 OF 2