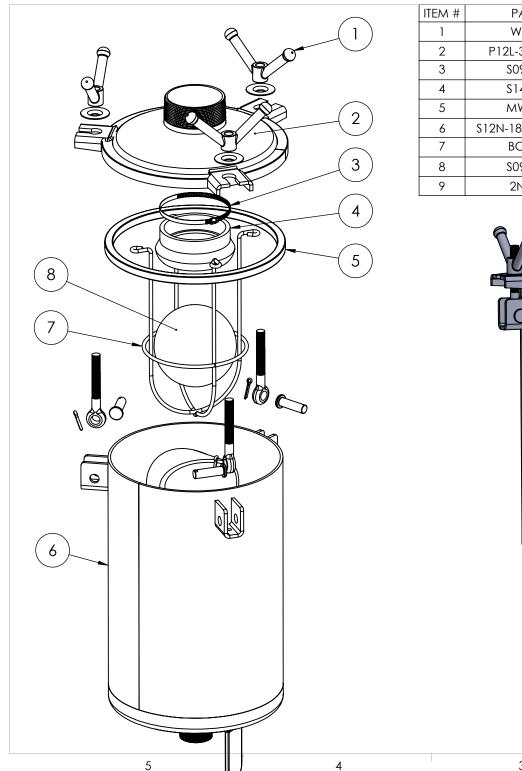

| TEM # | PART #           | DESCRIPTION                                      | QTY. |
|-------|------------------|--------------------------------------------------|------|
| 1     | WNKIT5           | 5 PC. WING NUT KIT: WN01, WN02, WN03, WN05, WN06 | 3    |
| 2     | P12L-3W4M-CS     | Ø12" PRIMARY LID ASSEMBLY, 4" NPT                | 1    |
| 3     | S09-A-20         | 3"- 5" Hose Clamp                                | 1    |
| 4     | S14-A-12         | 4" Pipe Rubber Seal                              | 1    |
| 5     | MW12-G           | 12" ID Square Gasket (.59 x .59)                 | 1    |
| 6     | \$12N-18N3W4M-CS | Ø12" SECONDARY NECK ASSEMBLY, 18" TALL, 4" NPT   | 1    |
| 7     | BC6S-13          | 6" Ball Cage, 13" LONG                           | 1    |
| 8     | S09-A-04         | 6" S.S Float Ball                                | 1    |
| 9     | 2NPTBV           | 2" NPT BALL VALVE                                | 1    |
|       |                  |                                                  |      |

5

2

4

3

\$12-18N3W4M-CS

1

WEIGHT:--

REV P1