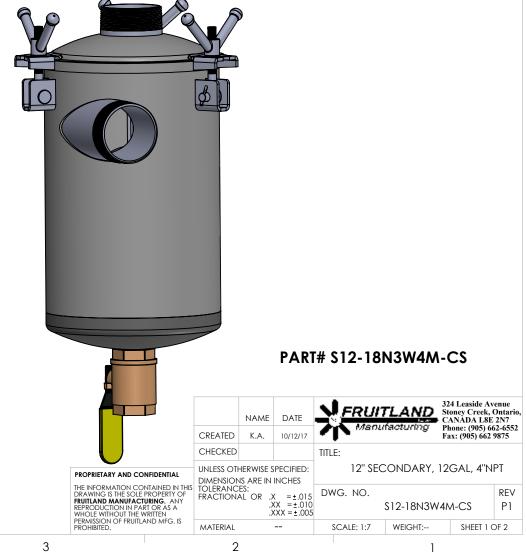

, WN06 | 3    |
| 2     | P12L-3W4M-CS     | Ø12" PRIMARY LID ASSEMBLY, 4" NPT                | 1    |
| 3     | S09-A-20         | 3"- 5" Hose Clamp                                | 1    |
| 4     | S14-A-12         | 4" Pipe Rubber Seal                              | 1    |
| 5     | MW12-G           | 12" ID Square Gasket (.59 x .59)                 | 1    |
| 6     | \$12N-18N3W4M-CS | Ø12" SECONDARY NECK ASSEMBLY, 18" TALL, 4" NPT   | 1    |
| 7     | BC6S-13          | 6" Ball Cage, 13" LONG                           | 1    |
| 8     | S09-A-04         | 6" S.S Float Ball                                | 1    |
| 9     | 2NPTBV           | 2" NPT BALL VALVE                                | 1    |
|       |                  |                                                  |      |





5



2

4

3

\$12-18N3W4M-CS

1

WEIGHT:--

REV P1

SHEET 2 OF 2