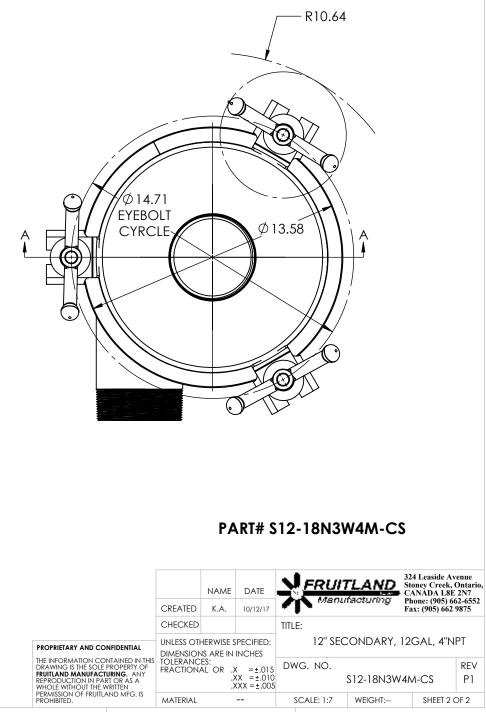

| 3    |
| 2     | P12L-3W4M-CS     | Ø12" PRIMARY LID ASSEMBLY, 4" NPT                | 1    |
| 3     | S09-A-20         | 3"- 5" Hose Clamp                                | 1    |
| 4     | S14-A-12         | 4" Pipe Rubber Seal                              | 1    |
| 5     | MW12-G           | 12" ID Square Gasket (.59 x .59)                 | 1    |
| 6     | \$12N-18N3W4M-CS | Ø12" SECONDARY NECK ASSEMBLY, 18" TALL, 4" NPT   | 1    |
| 7     | BC6S-13          | 6" Ball Cage, 13" LONG                           | 1    |
| 8     | S09-A-04         | 6" S.S Float Ball                                | 1    |
| 9     | 2NPTBV           | 2" NPT BALL VALVE                                | 1    |
|       |                  |                                                  |      |





5



2

4

3

\$12-18N3W4M-CS

1

WEIGHT:--

REV P1

SHEET 2 OF 2