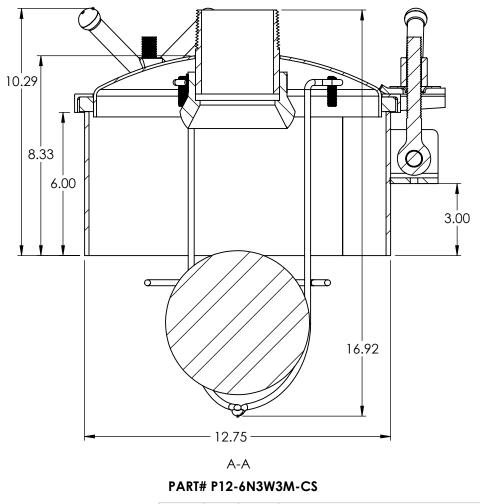

|                |                                                                                                                                                               | CREATED   | NAME<br>A.B.                                          | DATE<br>8/28/19                                       |                               |           | 324 Leaside Avenue<br>Stoney Creek, Ontario,<br>CANADA L8E 2N7<br>Phone: (905) 662-6552<br>Fax: (905) 662 9875 |           |
|----------------|---------------------------------------------------------------------------------------------------------------------------------------------------------------|-----------|-------------------------------------------------------|-------------------------------------------------------|-------------------------------|-----------|----------------------------------------------------------------------------------------------------------------|-----------|
|                |                                                                                                                                                               | CHECKED   |                                                       |                                                       | TITLE:                        |           |                                                                                                                |           |
| PROPRIETARY AN | PROPRIETARY AND CONFIDENTIAL                                                                                                                                  |           | UNLESS OTHERWISE SPECIFIE<br>DIMENSIONS ARE IN INCHES |                                                       | 12" PRIMARY, 6" NECK, 3"NPT M |           |                                                                                                                |           |
|                | THE INFORMATION CONTAINED IN T<br>DRAWING IS THE SOLE PROPERTY O<br>FRUITLAND MANUFACTURING. ANY<br>REPRODUCTION IN PART OR AS A<br>WHOLE WITHOUT THE WRITTEN | FERACTION | ALOR .                                                | $X = \pm .015$<br>$XX = \pm .010$<br>$XXX = \pm .005$ |                               | P12-6-3W3 | 3M-CS                                                                                                          | REV<br>P1 |
|                | ERMISSION OF FRUITLAND MFG. IS<br>ROHIBITED.                                                                                                                  | MATERIAL  |                                                       |                                                       | SCALE: 1:7                    | WEIGHT:   | SHEET 2                                                                                                        | OF 2      |
|                |                                                                                                                                                               |           | 1                                                     |                                                       |                               |           |                                                                                                                |           |