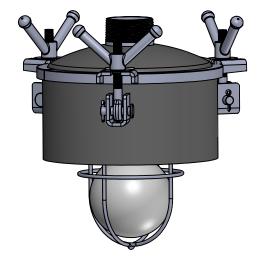

## PART# P12-6N3W3M-CS

|                                                                                                                                                                   |                                    |                                                                     | NAME | DATE    | 2                             | (c)              |                                              | 324 Leaside Avenue<br>Stoney Creek, Ontario,<br>CANADA L8E 2N7 |      |
|-------------------------------------------------------------------------------------------------------------------------------------------------------------------|------------------------------------|---------------------------------------------------------------------|------|---------|-------------------------------|------------------|----------------------------------------------|----------------------------------------------------------------|------|
|                                                                                                                                                                   |                                    | CREATED                                                             | A.B. | 8/28/19 | •                             | r <sup>man</sup> | Phone: (905) 662-6552<br>Fax: (905) 662 9875 |                                                                |      |
|                                                                                                                                                                   |                                    | CHECKED                                                             |      |         | TITL                          | E:               |                                              |                                                                |      |
| PROPRIETARY AND CO                                                                                                                                                |                                    | UNLESS OTHERWISE SPECIFIED                                          |      |         | 12" PRIMARY, 6" NECK, 3"NPT M |                  |                                              |                                                                |      |
| THE INFORMATION CONTAINED IN THIS<br>DRAWING IS THE SOLE PROPERTY OF<br>FRUITLAND MANUFACTURING. ANY<br>REPRODUCTION IN PART OR AS A<br>WHOLE WITHOUT THE WRITTEN |                                    | TOLERANCES:<br>FRACTIONAL OR .X =±.015<br>.XX =±.010<br>.XXX =±.005 |      |         | DV                            | VG. NO.          | P12-6N3W3M-CS P                              |                                                                |      |
| PERMISSION OF FRUITLA<br>PROHIBITED.                                                                                                                              | SION OF FRUITLAND MFG. IS<br>ITED. | MATERIAL                                                            |      |         |                               | SCALE: 1:7       | WEIGHT:                                      | SHEET 1                                                        | OF 2 |
| 2                                                                                                                                                                 |                                    |                                                                     |      |         | 1                             |                  |                                              |                                                                |      |