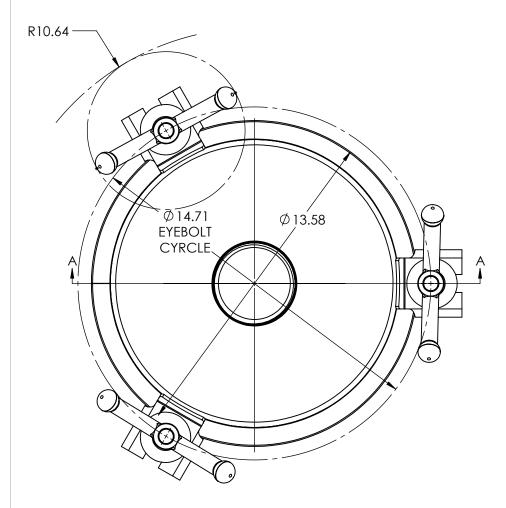

## PART# P12-6N3W3M-CS

|                                                                                                                                                                   |                                    |                                                                     | NAME | DATE    | 2                             | (c)              |                                              | 324 Leaside Avenue<br>Stoney Creek, Ontario,<br>CANADA L8E 2N7 |      |
|-------------------------------------------------------------------------------------------------------------------------------------------------------------------|------------------------------------|---------------------------------------------------------------------|------|---------|-------------------------------|------------------|----------------------------------------------|----------------------------------------------------------------|------|
|                                                                                                                                                                   |                                    | CREATED                                                             | A.B. | 8/28/19 | •                             | r <sup>man</sup> | Phone: (905) 662-6552<br>Fax: (905) 662 9875 |                                                                |      |
|                                                                                                                                                                   |                                    | CHECKED                                                             |      |         | TITL                          | E:               |                                              |                                                                |      |
| PROPRIETARY AND CO                                                                                                                                                |                                    | UNLESS OTHERWISE SPECIFIED                                          |      |         | 12" PRIMARY, 6" NECK, 3"NPT M |                  |                                              |                                                                |      |
| THE INFORMATION CONTAINED IN THIS<br>DRAWING IS THE SOLE PROPERTY OF<br>FRUITLAND MANUFACTURING. ANY<br>REPRODUCTION IN PART OR AS A<br>WHOLE WITHOUT THE WRITTEN |                                    | TOLERANCES:<br>FRACTIONAL OR .X =±.015<br>.XX =±.010<br>.XXX =±.005 |      |         | DV                            | VG. NO.          | P12-6N3W3M-CS P                              |                                                                |      |
| PERMISSION OF FRUITLA<br>PROHIBITED.                                                                                                                              | SION OF FRUITLAND MFG. IS<br>ITED. | MATERIAL                                                            |      |         |                               | SCALE: 1:7       | WEIGHT:                                      | SHEET 1                                                        | OF 2 |
| 2                                                                                                                                                                 |                                    |                                                                     |      |         | 1                             |                  |                                              |                                                                |      |