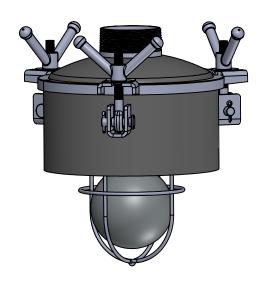

## PART# P12-6N3W4M-CS

|                                                                                                          |                                                    |                                                         | NAME | DATE                                   | FRUITLAND                                    |            |                         | 324 Leaside Avenue<br>Stoney Creek, Ontario,<br>CANADA L8E 2N7 |      |  |
|----------------------------------------------------------------------------------------------------------|----------------------------------------------------|---------------------------------------------------------|------|----------------------------------------|----------------------------------------------|------------|-------------------------|----------------------------------------------------------------|------|--|
|                                                                                                          |                                                    | CREATED                                                 | A.B. | 8/28/19                                | Manufacturing Phone: (905) 66 Fax: (905) 662 |            |                         |                                                                |      |  |
|                                                                                                          |                                                    | CHECKED                                                 |      |                                        | TITL                                         | E:         |                         |                                                                |      |  |
| COPRIETARY AND CONFIDENTIAL                                                                              |                                                    | UNLESS OTHERWISE SPECIFIED:<br>DIMENSIONS ARE IN INCHES |      |                                        | 12" PRIMARY, 6" NECK, 4"NPT M                |            |                         |                                                                |      |  |
| HE INFORMATION CO<br>RAWING IS THE SOLE<br>RUITLAND MANUFACT<br>EPRODUCTION IN PAI<br>HOLE WITHOUT THE V | PROPERTY OF<br>URING. ANY<br>RT OR AS A<br>VRITTEN | TOLERANCES:<br>FRACTIONAL OR                            |      | X = ±.015<br>XX = ±.010<br>XXX = ±.005 |                                              | /G. NO.    | G. NO. P12-6N3W4M-CS P1 |                                                                |      |  |
| ERMISSION OF FRUITLA<br>ROHIBITED.                                                                       | AND MFG. IS                                        | MATERIAL                                                |      |                                        |                                              | SCALE: 1:7 | WEIGHT:                 | SHEET 1                                                        | OF 2 |  |
|                                                                                                          |                                                    |                                                         |      |                                        |                                              |            |                         |                                                                |      |  |