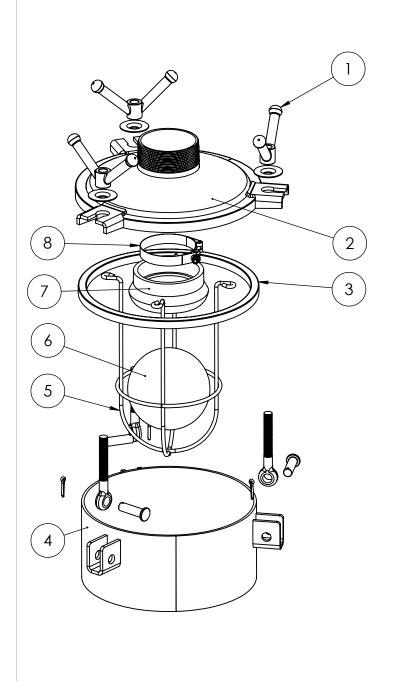

| ITEM # | PART #        | DESCRIPTION                                      | QTY. |
|--------|---------------|--------------------------------------------------|------|
| 1      | WNKIT5        | 5 PC. WING NUT KIT: WN01, WN02, WN03, WN05. WN06 | 3    |
| 2      | P12L-3W4M-CS  | Ø12" PRIMARY, 4" NPT LID ASSM.                   | 1    |
| 3      | MW12-G        | 12" ID Square Gasket (.59 x .59)                 | 1    |
| 4      | MW12N-6N3W-CS | Ø12" MANWAY NECK ASSEMBLY, 6" TALL               | 1    |
| 5      | S09-A-04      | 6" S.S FLOAT BALL                                | 1    |
| 6      | BC6S-13       | 6" BALL CAGE, 13" LONG                           | 1    |
| 7      | \$14-A-12     | 4" PIPE RUBBER SEAL                              | 1    |
| 8      | S09-A-20      | 3"- 5" HOSE CLAMP                                | 1    |