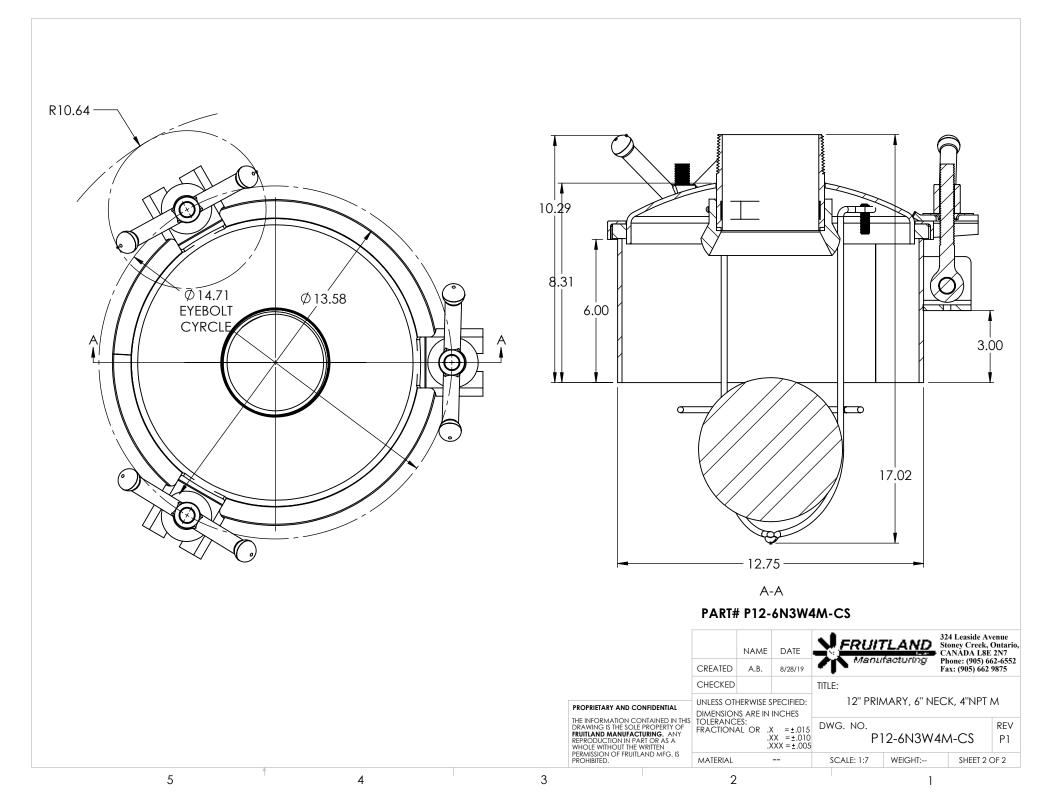

## PART# P12-6N3W4M-CS

|                                                                                                          |                                                    |                                                         | NAME | DATE                                   | FRUITLAND                                    |            |                         | 324 Leaside Avenue<br>Stoney Creek, Ontario,<br>CANADA L8E 2N7 |      |  |
|----------------------------------------------------------------------------------------------------------|----------------------------------------------------|---------------------------------------------------------|------|----------------------------------------|----------------------------------------------|------------|-------------------------|----------------------------------------------------------------|------|--|
|                                                                                                          |                                                    | CREATED                                                 | A.B. | 8/28/19                                | Manufacturing Phone: (905) 66 Fax: (905) 662 |            |                         |                                                                |      |  |
|                                                                                                          |                                                    | CHECKED                                                 |      |                                        | TITL                                         | E:         |                         |                                                                |      |  |
| COPRIETARY AND CONFIDENTIAL                                                                              |                                                    | UNLESS OTHERWISE SPECIFIED:<br>DIMENSIONS ARE IN INCHES |      |                                        | 12" PRIMARY, 6" NECK, 4"NPT M                |            |                         |                                                                |      |  |
| HE INFORMATION CO<br>RAWING IS THE SOLE<br>RUITLAND MANUFACT<br>EPRODUCTION IN PAI<br>HOLE WITHOUT THE V | PROPERTY OF<br>URING. ANY<br>RT OR AS A<br>VRITTEN | TOLERANCES:<br>FRACTIONAL OR                            |      | X = ±.015<br>XX = ±.010<br>XXX = ±.005 |                                              | /G. NO.    | G. NO. P12-6N3W4M-CS P1 |                                                                |      |  |
| ERMISSION OF FRUITLA<br>ROHIBITED.                                                                       | AND MFG. IS                                        | MATERIAL                                                |      |                                        |                                              | SCALE: 1:7 | WEIGHT:                 | SHEET 1                                                        | OF 2 |  |
|                                                                                                          |                                                    |                                                         |      |                                        |                                              |            |                         |                                                                |      |  |